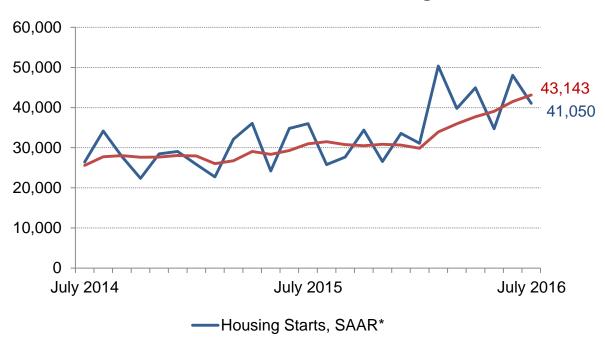

## **British Columbia Urban Housing Starts**

\*SAAR: Seasonally Adjusted Annual Rate

| Preliminary Housing Start Data July 2016        |           |           |  |  |  |  |
|-------------------------------------------------|-----------|-----------|--|--|--|--|
| British Columbia                                | June 2016 | July 2016 |  |  |  |  |
| Trend <sup>1</sup> , urban centres <sup>2</sup> | 41,485    | 43,143    |  |  |  |  |
| SAAR, urban centres <sup>2</sup>                | 48,022    | 41,050    |  |  |  |  |
|                                                 | July 2015 | July 2016 |  |  |  |  |
| Actual, urban centres <sup>2</sup>              |           |           |  |  |  |  |
| July - Single-detached                          | 795       | 995       |  |  |  |  |
| July - Multiples                                | 2,296     | 2,543     |  |  |  |  |
| July - Total                                    | 3,091     | 3,538     |  |  |  |  |
| January to July - Single-detached               | 4,991     | 5,862     |  |  |  |  |
| January to July - Multiples                     | 12,386    | 18,002    |  |  |  |  |
| January to July - Total                         | 17,377    | 23,864    |  |  |  |  |