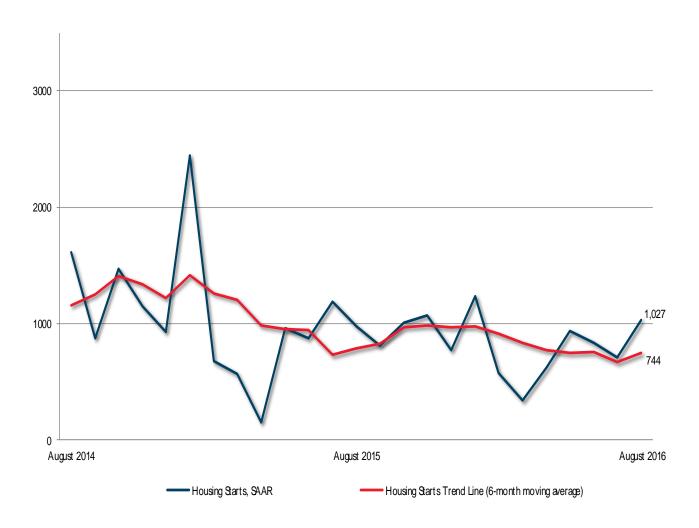

## St. John's CMA Housing Starts

| Preliminary Housing Start Data August 2016 |             |             |  |  |  |  |  |
|--------------------------------------------|-------------|-------------|--|--|--|--|--|
| St. John's CMA <sup>1</sup>                | July 2016   | August 2016 |  |  |  |  |  |
| Trend <sup>2</sup>                         | 669         | 744         |  |  |  |  |  |
| SAAR                                       | 708         | 1,027       |  |  |  |  |  |
|                                            | August 2015 | August 2016 |  |  |  |  |  |
| Actual                                     |             |             |  |  |  |  |  |
| August - Single-detached                   | 78          | 62          |  |  |  |  |  |
| August - Multiples                         | 20          | 38          |  |  |  |  |  |
| August - Total                             | 98          | 100         |  |  |  |  |  |
| January to August - Single-detached        | 435         | 377         |  |  |  |  |  |
| January to August - Multiples              | 203         | 120         |  |  |  |  |  |
| January to August - Total                  | 638         | 497         |  |  |  |  |  |

Source: CMHC

<sup>2</sup>The trend is a six-month moving average of the monthly seasonally adjusted annual rates (SAAR). By removing seasonal ups and downs, seasonal adjustment allows for comparison of adjacent months and quarters. The monthly and quarterly SAAR and trend figures indicate the annual level of starts that would be obtained if the same pace of monthly or quarterly construction activity was maintained for 12 months. This facilitates comparison of the current pace of activity to annual forecasts as well as to historical annual levels.