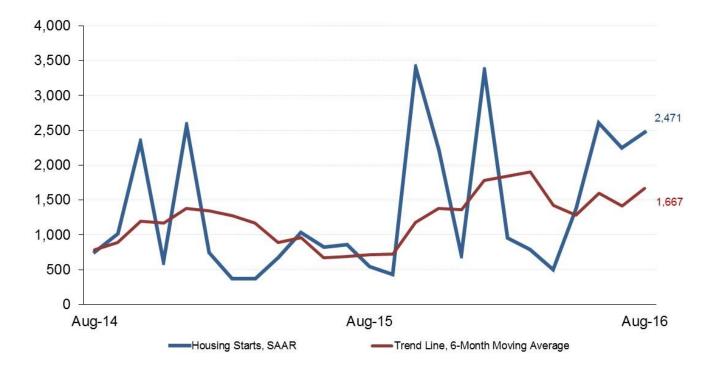

**Barrie CMA Housing Starts** 

Source: Canada Mortgage and housing Corporation (CMHC)

| Preliminary Housing Start Data<br>August 2016 |             |             |  |  |  |  |  |  |  |
|-----------------------------------------------|-------------|-------------|--|--|--|--|--|--|--|
| Barrie CMA <sup>1</sup>                       | July 2016   | August 2016 |  |  |  |  |  |  |  |
| Trend <sup>2</sup>                            | 1,414       | 1,667       |  |  |  |  |  |  |  |
| SAAR                                          | 2,249       | 2,471       |  |  |  |  |  |  |  |
|                                               | August 2015 | August 2016 |  |  |  |  |  |  |  |
| Actual                                        |             |             |  |  |  |  |  |  |  |
| August - Single-detached                      | 47          | 68          |  |  |  |  |  |  |  |
| August - Multiples                            | -           | 139         |  |  |  |  |  |  |  |
| August - Total                                | 47          | 207         |  |  |  |  |  |  |  |
| January to August - Single-detached           | 407         | 481         |  |  |  |  |  |  |  |
| January to August - Multiples                 | 80          | 738         |  |  |  |  |  |  |  |
| January to August - Total                     | 487         | 1,219       |  |  |  |  |  |  |  |

Source: CMHC

<sup>1</sup>Census Metropolitan Area

<sup>2</sup>The trend is a six-month moving average of the monthly seasonally adjusted annual rates (SAAR). By removing seasonal ups and downs, seasonal adjustment allows for comparison of adjacent months and quarters. The monthly and quarterly SAAR and trend figures indicate the annual level of starts that would be obtained if the same pace of monthly or quarterly construction activity was maintained for 12 months. This facilitates comparison of the current pace of activity to annual forecasts as well as to historical annual levels.