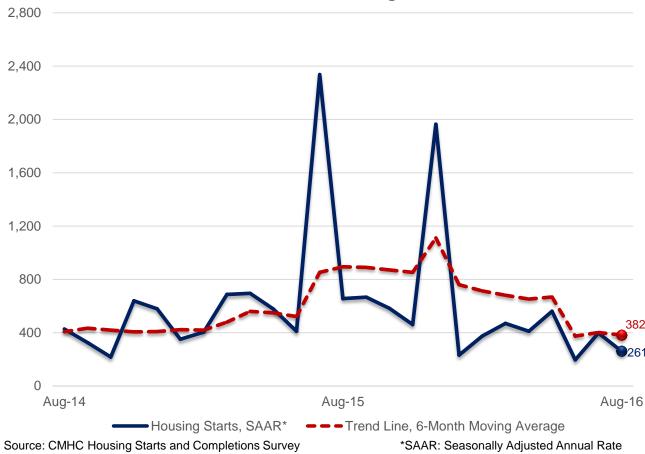

## **Brantford CMA Housing Starts**

| Preliminary Housing Start Data August 2016 |           |             |  |  |  |  |  |  |  |
|--------------------------------------------|-----------|-------------|--|--|--|--|--|--|--|
| Brantford, CMA <sup>1</sup>                | July 2016 | August 2016 |  |  |  |  |  |  |  |
| Trend <sup>2</sup>                         | 401       | 382         |  |  |  |  |  |  |  |
| SAAR                                       | 397       | 261         |  |  |  |  |  |  |  |
|                                            |           |             |  |  |  |  |  |  |  |
| Actual                                     | 2015      | 2016        |  |  |  |  |  |  |  |
| August - Single-Detached                   | 28        | 18          |  |  |  |  |  |  |  |
| August - Multiples                         | 31        | 6           |  |  |  |  |  |  |  |
| August - Total                             | 59        | 24          |  |  |  |  |  |  |  |
| January to August - Single-Detached        | 181       | 168         |  |  |  |  |  |  |  |
| January to August - Multiples              | 290       | 46          |  |  |  |  |  |  |  |
| January to August - Total                  | 471       | 214         |  |  |  |  |  |  |  |

Source: CMHC

<sup>&</sup>lt;sup>1</sup>Census Metropolitan Area

Source: CMHC
<sup>1</sup>Census Metropolitan Area

<sup>&</sup>lt;sup>2</sup>The trend is a six-month moving average of the monthly seasonally adjusted annual rates (SAAR). By removing seasonal ups and downs, seasonal adjustment allows for comparison of adjacent months and quarters. The monthly and quarterly SAAR and trend figures indicate the annual level of starts that would be obtained if the same pace of monthly or quarterly construction activity was maintained for 12 months. This facilitates comparison of the current pace of activity to annual forecasts as well as to historical annual levels.