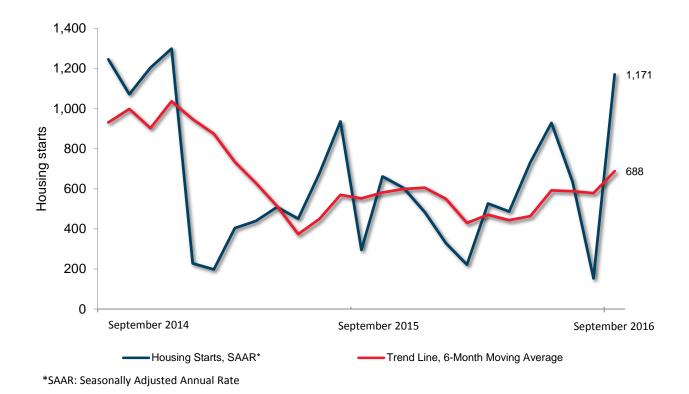

## Canadä

| Preliminary Housing Start Data<br>September 2016 |                |                |  |  |  |  |  |  |
|--------------------------------------------------|----------------|----------------|--|--|--|--|--|--|
| Trois-Rivières CMA <sup>1</sup>                  | August 2016    | September 2016 |  |  |  |  |  |  |
| Trend <sup>2</sup>                               | 579            | 688            |  |  |  |  |  |  |
| SAAR                                             | 153            | 1,171          |  |  |  |  |  |  |
|                                                  | September 2015 | September 2016 |  |  |  |  |  |  |
| Actual                                           |                |                |  |  |  |  |  |  |
| September - Single-detached                      | 11             | 28             |  |  |  |  |  |  |
| September - Multiples                            | 10             | 70             |  |  |  |  |  |  |
| September - Total                                | 21             | 98             |  |  |  |  |  |  |
| January to September - Single-detached           | 131            | 146            |  |  |  |  |  |  |
| January to September - Multiples                 | 217            | 279            |  |  |  |  |  |  |
| January to September - Total                     | 348            | 425            |  |  |  |  |  |  |

Source: CMHC

<sup>1</sup>Census Metropolitan Area

<sup>2</sup>The trend is a six-month moving average of the monthly seasonally adjusted annual rates (SAAR). By removing seasonal ups and downs, seasonal adjustment allows for comparison of adjacent months and quarters. The monthly and quarterly SAAR and trend figures indicate the annual level of starts that would be obtained if the same pace of monthly or quarterly construction activity was maintained for 12 months. This facilitates comparison of the current pace of activity to annual forecasts as well as to historical annual levels.