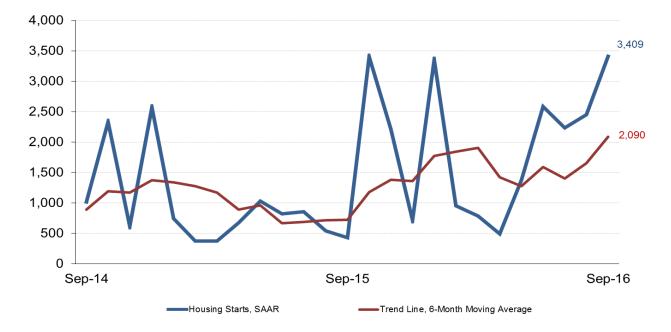

## **Barrie CMA Housing Starts**

Source: Canada Mortgage and housing Corporation ( CMHC)

| Preliminary Housing Start Data<br>September 2016 |                |                |  |  |  |  |  |  |  |
|--------------------------------------------------|----------------|----------------|--|--|--|--|--|--|--|
| Barrie CMA <sup>1</sup>                          | August 2016    | September 2016 |  |  |  |  |  |  |  |
| Trend <sup>2</sup>                               | 1,653          | 2,090          |  |  |  |  |  |  |  |
| SAAR                                             | 2,451          | 3,409          |  |  |  |  |  |  |  |
|                                                  | September 2015 | September 2016 |  |  |  |  |  |  |  |
| Actual                                           |                |                |  |  |  |  |  |  |  |
| September - Single-detached                      | 33             | 55             |  |  |  |  |  |  |  |
| September - Multiples                            | 12             | 237            |  |  |  |  |  |  |  |
| September - Total                                | 45             | 292            |  |  |  |  |  |  |  |
| January to September - Single-detached           | 440            | 536            |  |  |  |  |  |  |  |
| January to September - Multiples                 | 92             | 975            |  |  |  |  |  |  |  |
| January to September - Total                     | 532            | 1,511          |  |  |  |  |  |  |  |

Source: CMHC

<sup>1</sup>Census Metropolitan Area

<sup>2</sup>The trend is a six-month moving average of the monthly seasonally adjusted annual rates (SAAR). By removing seasonal ups and downs, seasonal adjustment allows for comparison of adjacent months and quarters. The monthly and quarterly SAAR and trend figures indicate the annual level of starts that would be obtained if the same pace of monthly or quarterly construction activity was maintained for 12 months. This facilitates comparison of the current pace of activity to annual forecasts as well as to historical annual levels.