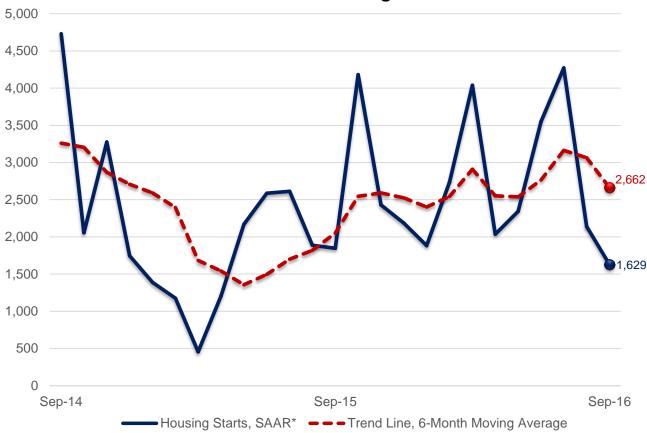

## **Hamilton CMA Housing Starts**

Source: CMHC Housing Starts and Completions Survey

\*SAAR: Seasonally Adjusted Annual Rate

| Preliminary Housing Start Data<br>September 2016 |             |                |  |  |  |  |  |  |
|--------------------------------------------------|-------------|----------------|--|--|--|--|--|--|
| Hamilton, CMA <sup>1</sup>                       | August 2016 | September 2016 |  |  |  |  |  |  |
| Trend <sup>2</sup>                               | 3,064       | 2,662          |  |  |  |  |  |  |
| SAAR                                             | 2,140       | 1,629          |  |  |  |  |  |  |
|                                                  |             |                |  |  |  |  |  |  |
| Actual                                           | 2015        | 2016           |  |  |  |  |  |  |
| September - Single-Detached                      | 119         | 33             |  |  |  |  |  |  |
| September - Multiples                            | 49          | 106            |  |  |  |  |  |  |
| September - Total                                | 168         | 139            |  |  |  |  |  |  |
| January to September - Single-Detached           | 894         | 552            |  |  |  |  |  |  |
| January to September - Multiples                 | 442         | 1,513          |  |  |  |  |  |  |
| January to September - Total                     | 1,336       | 2,065          |  |  |  |  |  |  |

Detailed data available upon request

Source: CMHC <sup>1</sup>Census Metropolitan Area <sup>2</sup>The trend is a six-month moving average of the monthly seasonally adjusted annual rates (SAAR). By removing seasonal ups and downs, seasonal adjustment allows for comparison of adjacent months and quarters. The monthly and quarterly SAAR and trend figures indicate the annual level of starts that would be obtained if the same pace of monthly or quarterly construction activity was maintained for 12 months. This facilitates comparison of the current pace of activity to annual forecasts as well as to historical annual levels.