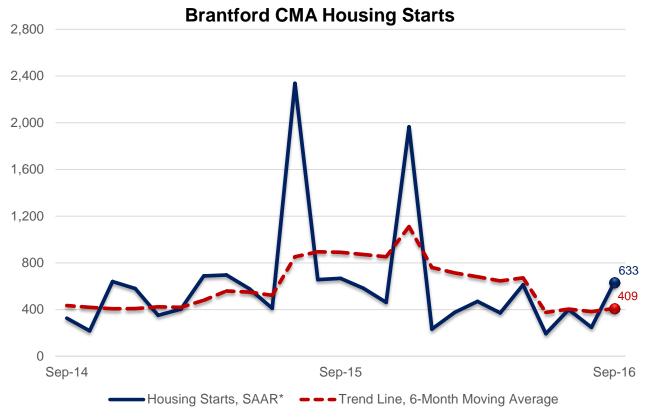

Source: CMHC Housing Starts and Completions Survey

\*SAAR: Seasonally Adjusted Annual Rate

| Preliminary Housing Start Data September 2016 |                |                |  |  |  |  |  |  |  |
|-----------------------------------------------|----------------|----------------|--|--|--|--|--|--|--|
| Brantford CMA <sup>1</sup>                    | August 2016    | September 2016 |  |  |  |  |  |  |  |
| Trend <sup>2</sup>                            | 382            | 409            |  |  |  |  |  |  |  |
| SAAR                                          | 247            | 633            |  |  |  |  |  |  |  |
|                                               | September 2015 | September 2016 |  |  |  |  |  |  |  |
| Actual                                        |                |                |  |  |  |  |  |  |  |
| September - Single-detached                   | 42             | 12             |  |  |  |  |  |  |  |
| September - Multiples                         | 18             | 39             |  |  |  |  |  |  |  |
| September - Total                             | 60             | 51             |  |  |  |  |  |  |  |
| January to September - Single-detached        | 223            | 180            |  |  |  |  |  |  |  |
| January to September - Multiples              | 308            | 85             |  |  |  |  |  |  |  |
| January to September - Total                  | 531            | 265            |  |  |  |  |  |  |  |