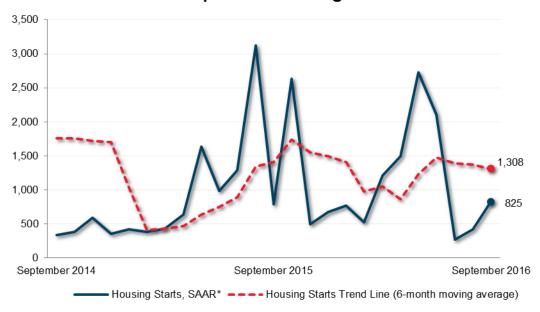

## **Guelph CMA Housing Starts**

\*SAAR: Seasonally Adjusted Annualized Rate

| Preliminary Housing Start Data September 2016 |                |                |
|-----------------------------------------------|----------------|----------------|
| Guelph CMA <sup>1</sup>                       | August 2016    | September 2016 |
| Trend <sup>2</sup>                            | 1,374          | 1,308          |
| SAAR                                          | 420            | 825            |
|                                               | September 2015 | September 2016 |
| Actual                                        |                |                |
| September - Single-detached                   | 34             | 26             |
| September - Multiples                         | 36             | 47             |
| September - Total                             | 70             | 73             |
| January to September - Single-detached        | 287            | 184            |
| January to September - Multiples              | 555            | 681            |
| January to September - Total                  | 842            | 865            |

Source: CMHC

<sup>2</sup>The trend is a six-month moving average of the monthly seasonally adjusted annual rates (SAAR). By removing seasonal ups and downs, seasonal adjustment allows for comparison of adjacent months and quarters. The monthly and quarterly SAAR and trend figures indicate the annual level of starts that would be obtained if the same pace of monthly or quarterly construction activity was maintained for 12 months. This facilitates comparison of the current pace of activity to annual forecasts as well as to historical annual levels.