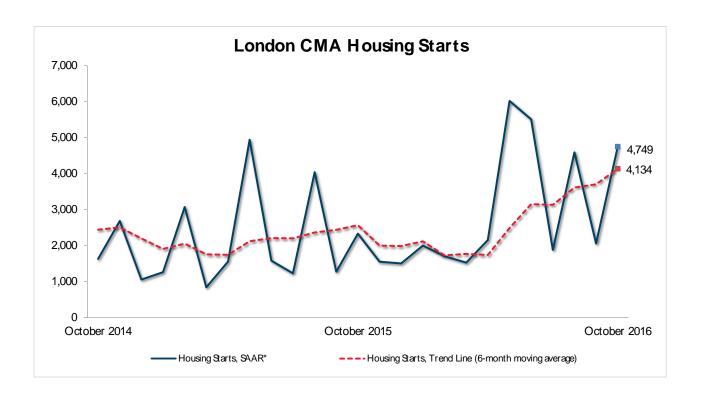

\*SAAR: Seasonally Adjusted Annualized Rate

| Preliminary Housing Start Data October 2016 |                |              |  |  |  |  |  |  |  |  |
|---------------------------------------------|----------------|--------------|--|--|--|--|--|--|--|--|
| London CMA <sup>1</sup>                     | September 2016 | October 2016 |  |  |  |  |  |  |  |  |
| Trend <sup>2</sup>                          | 3,701          | 4,134        |  |  |  |  |  |  |  |  |
| SAAR                                        | 2,058          | 4,749        |  |  |  |  |  |  |  |  |
|                                             | October 2015   | October 2016 |  |  |  |  |  |  |  |  |
| Actual                                      |                |              |  |  |  |  |  |  |  |  |
| October - Single-detached                   | 123            | 117          |  |  |  |  |  |  |  |  |
| October - Multiples                         | 91             | 296          |  |  |  |  |  |  |  |  |
| October - Total                             | 214            | 413          |  |  |  |  |  |  |  |  |
| January to October - Single-detached        | 866            | 1,172        |  |  |  |  |  |  |  |  |
| January to October - Multiples              | 1,010          | 1,526        |  |  |  |  |  |  |  |  |
| January to October - Total                  | 1,876          | 2,698        |  |  |  |  |  |  |  |  |

Source: CMHC

<sup>2</sup>The trend is a six-month moving average of the monthly seasonally adjusted annual rates (SAAR). By removing seasonal ups and downs, seasonal adjustment allows for comparison of adjacent months and quarters. The monthly and quarterly SAAR and trend figures indicate the annual level of starts that would be obtained if the same pace of monthly or quarterly construction activity was maintained for 12 months. This facilitates comparison of the current pace of activity to annual forecasts as well as to historical annual levels.