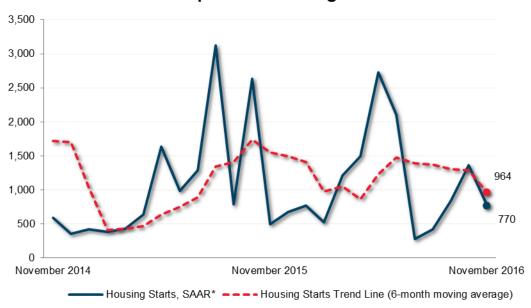

## **Guelph CMA Housing Starts**

\*SAAR: Seasonally Adjusted Annualized Rate

| Preliminary Housing Start Data<br>November 2016 |               |               |
|-------------------------------------------------|---------------|---------------|
| Guelph CMA <sup>1</sup>                         | October 2016  | November 2016 |
| Trend <sup>2</sup>                              | 1,290         | 964           |
| SAAR                                            | 1,362         | 770           |
|                                                 | November 2015 | November 2016 |
| Actual                                          |               |               |
| November - Single-detached                      | 22            | 16            |
| November - Multiples                            | 17            | 46            |
| November - Total                                | 39            | 62            |
| January to November - Single-detached           | 328           | 232           |
| January to November - Multiples                 | 764           | 795           |
| January to November - Total                     | 1,092         | 1,027         |

Source: CMHC

Detailed data available upon request

<sup>&</sup>lt;sup>1</sup>Census Metropolitan Area

<sup>&</sup>lt;sup>2</sup>The trend is a six-month moving average of the monthly seasonally adjusted annual rates (SAAR). By removing seasonal ups and downs, seasonal adjustment allows for comparison of adjacent months and quarters. The monthly and quarterly SAAR and trend figures indicate the annual level of starts that would be obtained if the same pace of monthly or quarterly construction activity was maintained for 12 months. This facilitates comparison of the current pace of activity to annual forecasts as well as to historical annual levels.