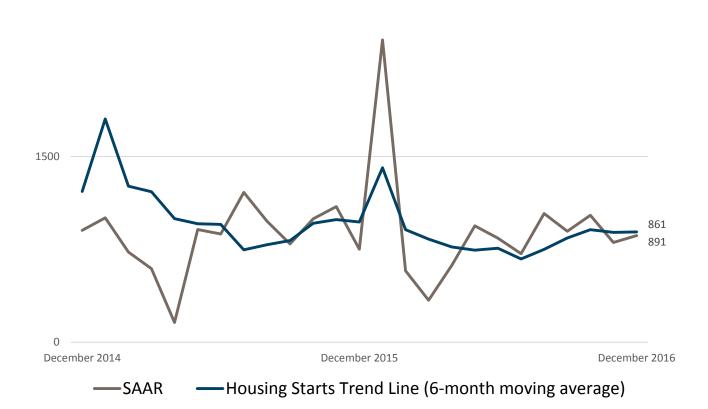

## St. John's CMA Housing Starts

3000

| Preliminary Housing Start Data  December 2016 |               |               |     |  |  |  |
|-----------------------------------------------|---------------|---------------|-----|--|--|--|
| St. John's CMA <sup>1</sup>                   | November 2016 | December 2016 |     |  |  |  |
| Trend                                         | 888           |               | 891 |  |  |  |
| SAAR                                          | 806           |               | 861 |  |  |  |
|                                               | December 2015 | December 2016 |     |  |  |  |
| Actual                                        |               |               |     |  |  |  |
| December - Single-detached                    | 64            |               | 61  |  |  |  |
| December - Multiples                          | 5             |               | 17  |  |  |  |
| December - Total                              | 69            |               | 78  |  |  |  |
| January to December - Single-<br>detached     | 729           |               | 625 |  |  |  |
| January to December - Multiples               | 256           |               | 208 |  |  |  |
| January to December - Total                   | 985           |               | 833 |  |  |  |

Source: CMHC

Detailed data available upon request

<sup>&</sup>lt;sup>1</sup>Census Metropolitan Area

<sup>&</sup>lt;sup>2</sup>The trend is a six-month moving average of the monthly seasonally adjusted annual rates (SAAR). By removing seasonal ups and downs, seasonal adjustment allows for comparison of adjacent months and quarters. The monthly and quarterly SAAR and trend figures indicate the annual level of starts that would be obtained if the same pace of monthly or quarterly construction activity was maintained for 12 months. This facilitates comparison of the current pace of activity to annual forecasts as well as to historical annual levels.