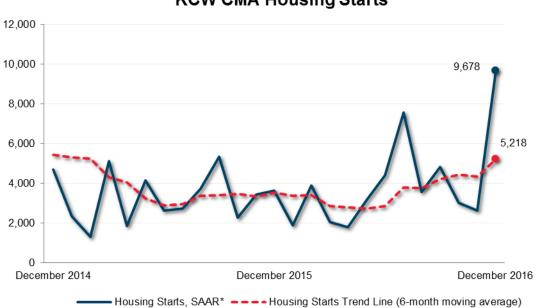

## **KCW CMA Housing Starts**

\*SAAR: Seasonally Adjusted Annualized Rate

| Preliminary Housing Start Data<br>December 2016 |               |               |  |  |  |  |  |  |  |
|-------------------------------------------------|---------------|---------------|--|--|--|--|--|--|--|
| Kitchener-Cambridge-Waterloo CMA <sup>1</sup>   | November 2016 | December 2016 |  |  |  |  |  |  |  |
| Trend <sup>2</sup>                              | 4,338         | 5,218         |  |  |  |  |  |  |  |
| SAAR                                            | 2,634         | 9,678         |  |  |  |  |  |  |  |
|                                                 | December 2015 | December 2016 |  |  |  |  |  |  |  |
| Actual                                          |               |               |  |  |  |  |  |  |  |
| December - Single-detached                      | 98            | 120           |  |  |  |  |  |  |  |
| December - Multiples                            | 192           | 669           |  |  |  |  |  |  |  |
| December - Total                                | 290           | 789           |  |  |  |  |  |  |  |
| January to December - Single-detached           | 995           | 1,392         |  |  |  |  |  |  |  |
| January to December - Multiples                 | 2,217         | 2,682         |  |  |  |  |  |  |  |
| January to December - Total                     | 3,212         | 4,074         |  |  |  |  |  |  |  |

## Source: CMHC

<sup>1</sup>Census Metropolitan Area

<sup>2</sup>The trend is a six-month moving average of the monthly seasonally adjusted annual rates (SAAR). By removing seasonal ups and downs, seasonal adjustment allows for comparison of adjacent months and quarters. The monthly and quarterly SAAR and trend figures indicate the annual level of starts that would be obtained if the same pace of monthly or quarterly construction activity was maintained for 12 months. This facilitates comparison of the current pace of activity to annual forecasts as well as to historical annual levels.