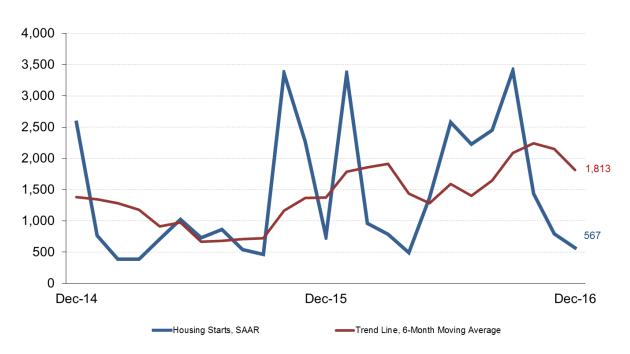

## **Barrie CMA Housing Starts**

Source: Canada Mortgage and housing Corporation ( CMHC)

| Preliminary Housing Start Data<br>December 2016 |               |               |  |  |  |  |  |  |  |
|-------------------------------------------------|---------------|---------------|--|--|--|--|--|--|--|
| Barrie CMA <sup>1</sup>                         | November 2016 | December 2016 |  |  |  |  |  |  |  |
| Trend <sup>2</sup>                              | 2,148         | 1,813         |  |  |  |  |  |  |  |
| SAAR                                            | 793           | 567           |  |  |  |  |  |  |  |
|                                                 | December 2015 | December 2016 |  |  |  |  |  |  |  |
| Actual                                          |               |               |  |  |  |  |  |  |  |
| December - Single-detached                      | 49            | 36            |  |  |  |  |  |  |  |
| December - Multiples                            | -             | -             |  |  |  |  |  |  |  |
| December - Total                                | 49            | 36            |  |  |  |  |  |  |  |
| January to December - Single-detached           | 695           | 686           |  |  |  |  |  |  |  |
| January to December - Multiples                 | 321           | 1,037         |  |  |  |  |  |  |  |
| January to December - Total                     | 1,016         | 1,723         |  |  |  |  |  |  |  |

Source: CMHC

<sup>1</sup>Census Metropolitan Area

<sup>2</sup>The trend is a six-month moving average of the monthly seasonally adjusted annual rates (SAAR). By removing seasonal ups and downs, seasonal adjustment allows for comparison of adjacent months and quarters. The monthly and quarterly SAAR and trend figures indicate the annual level of starts that would be obtained if the same pace of monthly or quarterly construction activity was maintained for 12 months. This facilitates comparison of the current pace of activity to annual forecasts as well as to historical annual levels.