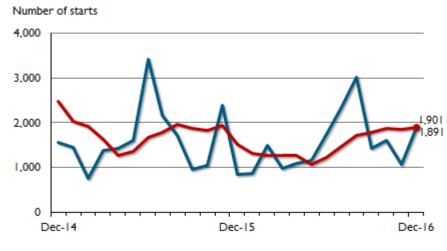

## **Regina CMA Housing Starts**

-Housing Starts, SAAR\* -Housing Starts Trend Line (6-month moving average)

\* SAAR: Seasonally Adjusted Annual Rate

| Preliminary Housing Start Data<br>December 2016 |               |               |  |  |  |  |
|-------------------------------------------------|---------------|---------------|--|--|--|--|
| Regina CMA <sup>1</sup>                         | November 2016 | December 2016 |  |  |  |  |
| Trend <sup>2</sup>                              | 1,863         | 1,891         |  |  |  |  |
| SAAR                                            | 1,061         | 1,901         |  |  |  |  |
|                                                 | December 2015 | December 2016 |  |  |  |  |
| Actual                                          |               |               |  |  |  |  |
| December - Single-detached                      | 48            | 43            |  |  |  |  |
| December - Multiples                            | 18            | 111           |  |  |  |  |
| December - Total                                | 66            | 154           |  |  |  |  |
| January to December - Single-detached           | 513           | 667           |  |  |  |  |
| January to December - Multiples                 | 1,084         | 896           |  |  |  |  |
| January to December - Total                     | 1,597         | 1,563         |  |  |  |  |

## Source: CMHC

<sup>1</sup>Census Metropolitan Area

<sup>2</sup>The trend is a six-month moving average of the monthly seasonally adjusted annual rates (SAAR). By removing seasonal ups and downs, seasonal adjustment allows for comparison of adjacent months and quarters. The monthly and quarterly SAAR and trend figures indicate the annual level of starts that would be obtained if the same pace of monthly or quarterly construction activity was maintained for 12 months. This facilitates comparison of the current pace of activity to annual forecasts as well as to historical annual levels.