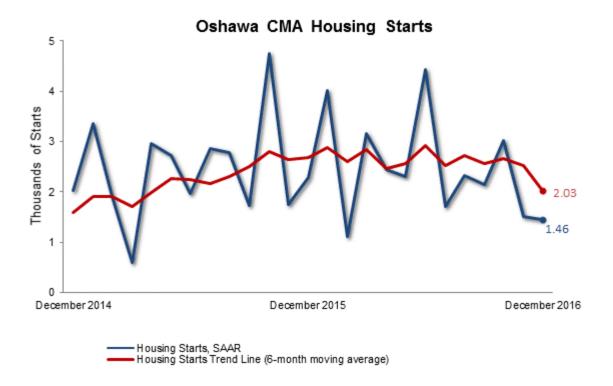

| Preliminary Housing Start Data  December 2016 |               |               |  |  |  |  |  |  |  |
|-----------------------------------------------|---------------|---------------|--|--|--|--|--|--|--|
| Oshawa CMA <sup>1</sup>                       | November 2016 | December 2016 |  |  |  |  |  |  |  |
| Trend <sup>2</sup>                            | 2,523         | 2,026         |  |  |  |  |  |  |  |
| SAAR                                          | 1,499         | 1,455         |  |  |  |  |  |  |  |
|                                               | December 2015 | December 2016 |  |  |  |  |  |  |  |
| Actual                                        |               |               |  |  |  |  |  |  |  |
| December - Single-detached                    | 103           | 39            |  |  |  |  |  |  |  |
| December - Multiples                          | 84            | 81            |  |  |  |  |  |  |  |
| December - Total                              | 187           | 120           |  |  |  |  |  |  |  |
| January to December - Single-detached         | 1,418         | 945           |  |  |  |  |  |  |  |
| January to December - Multiples               | 1,169         | 1,546         |  |  |  |  |  |  |  |
| January to December - Total                   | 2,587         | 2,491         |  |  |  |  |  |  |  |

Source: CMHC

<sup>2</sup>The trend is a six-month moving average of the monthly seasonally adjusted annual rates (SAAR). By removing seasonal ups and downs, seasonal adjustment allows for comparison of adjacent months and quarters. The monthly and quarterly SAAR and trend figures indicate the annual level of starts that would be obtained if the same pace of monthly or quarterly construction activity was maintained for 12 months. This facilitates comparison of the current pace of activity to annual forecasts as well as to historical annual levels.