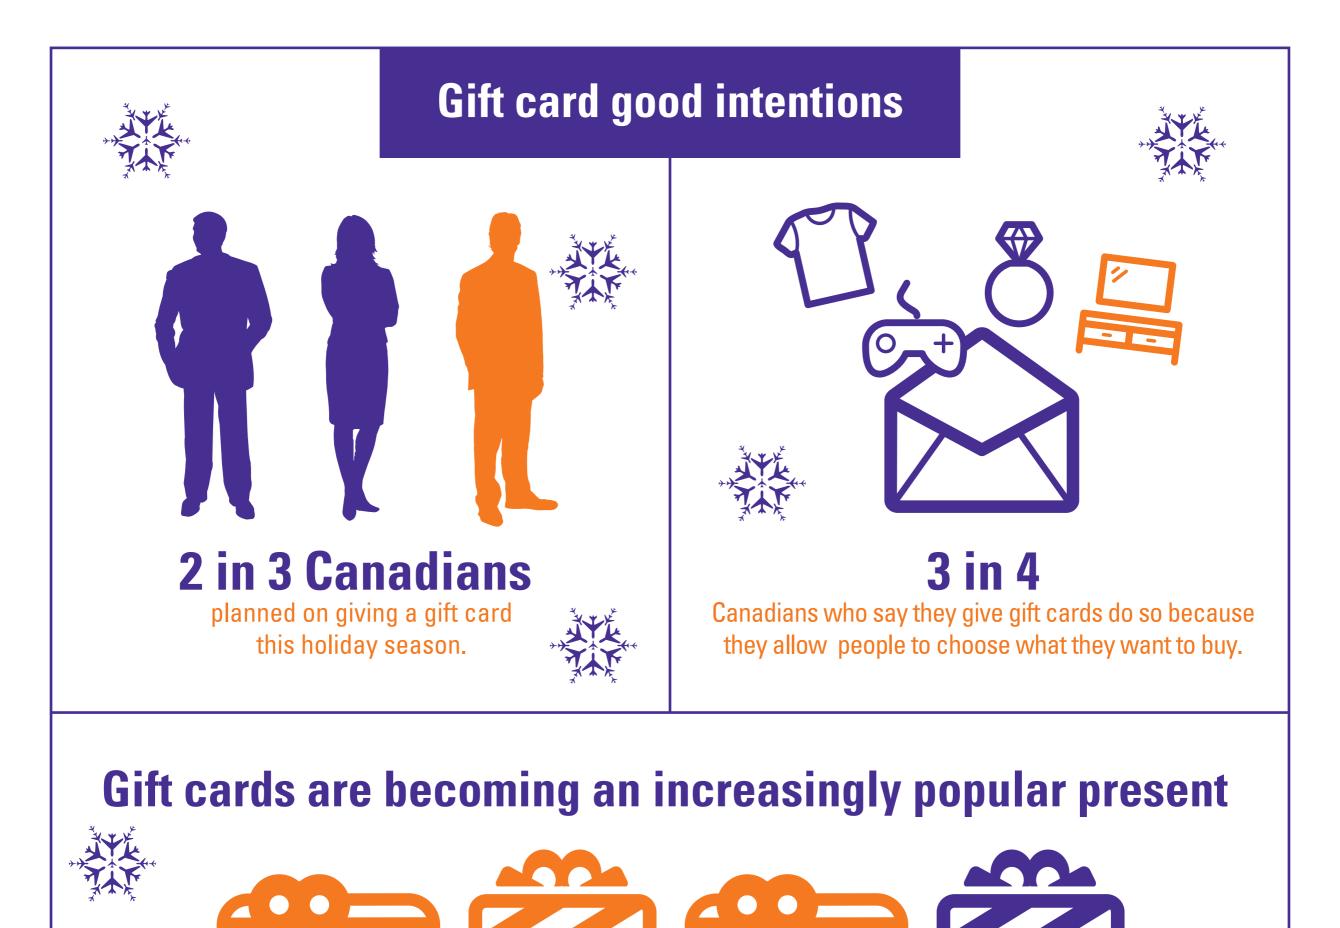

## HOLIDAY SHOPPING SEASON STRETCHES INTO JANUARY

Gift card redemption and returns highlight recommerce season

# With Canadians now ready to cash in their gifts, redemption equals recommerce