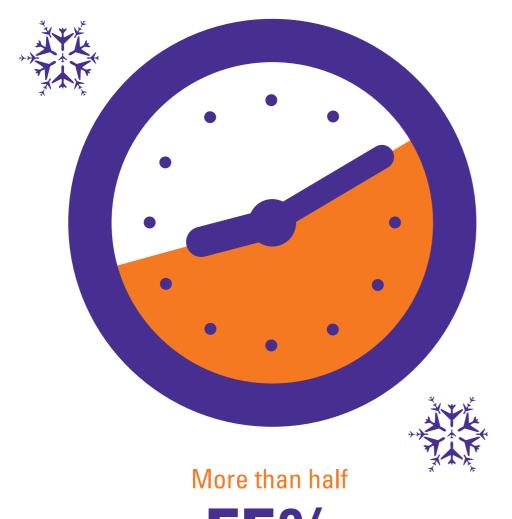

#### 55%

plan to save gift cards they receive for the perfect moment.

of gift card recipients say they will use the cards within a month of receiving them.