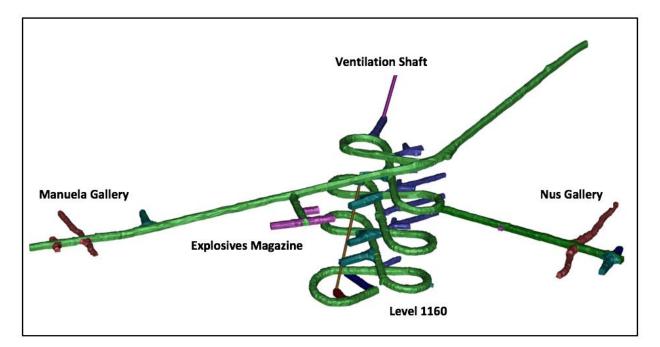

## APPENDIX

Figure 2 – Nus Vein Structure Sample Areas

| SAMPLE #     | WIDTH (m) | Au g/t | COMPOSITE    |
|--------------|-----------|--------|--------------|
| LE-W_3_F_2   | 1,70      | 0,08   | 1.7m @ 0.08  |
| LE-W_5_F_3   | 2,20      | 1,70   | 2.2m @ 1.7   |
| LE-W_8_F_1   | 1,80      | 16,38  | 1.8m @ 16.38 |
| LE-W_11_F_1  | 1,70      | 4,12   | 1.7m @ 4.12  |
| LE-W_13_F_1  | 2,80      | 0,90   | 2.8m @ 0.9   |
| LE-W_16_F_1  | 2,50      | 0,67   | 2.5m @ 0.67  |
| LE-W_17_F_1  | 2,25      | 1,88   | 2.25m @ 1.88 |
| LE-W_19_F_1  | 2,00      | 0,16   | 2m @ 0.16    |
| LE_4_F_2     | 0,15      | 20,00  | 0.15m @ 20   |
| LE_NE_8_F_1  | 1,40      | 5,97   | 1.4m @ 5.97  |
| LE-E_10_C_4  | 1,50      | 0,17   | 1.5m @ 0.17  |
| LE-E_13_F_2  | 2,80      | 0,29   | 2.8m @ 0.29  |
| LE-E_17_F_2  | 2,00      | 1,33   | 2m @ 1.33    |
| LE-E_20_F_2  | 2,70      | 8,70   | 2.7m @ 8.7   |
| LE-E_21_F_1  | 2,16      | 1,99   | 2.16m @ 1.99 |
| LE-E_24_F_1  | 1,55      | 9,02   | 1.55m @ 9.02 |
| LE-E_27_F_2  | 2,20      | 5,61   | 2.2m @ 5.61  |
| LE-E_30_F_1  | 2,10      | 0,23   | 2.1m @ 0.23  |
| LE-E_32_F_1  | 2,30      | 1,75   | 2.3m @ 1.75  |
| LE-E_34_F_1  | 2,40      | 9,35   | 2.4m @ 9.35  |
| LE-NE_37_F_1 | 2,20      | 1,29   | 2.2m @ 1.29  |
| LE-NE_40_F_1 | 3,15      | 1,46   | 3.15m @ 1.46 |
| LE-NE_43_F_1 | 2,20      | 0,73   | 2.2m @ 0.73  |
| LE-NE_45_F_1 | 3,50      | 2,44   | 3.5m @ 2.44  |
| LE-NE_48_F_1 | 2,80      | 0,90   | 2.8m @ 0.9   |
| LE-NE_49_F_1 | 2,20      | 0,25   | 2.2m @ 0.25  |
| LE-NE_52_F_1 | 2,60      | 0,13   | 2.6m @ 0.13  |
| LE-NE_54_F_1 | 1,55      | 1,00   | 1.55m @ 1    |
| LE-NE_56_F_1 | 2,05      | 3,91   | 2.05m @ 3.91 |
| LE-NE_58_F_1 | 1,18      | 0,21   | 1.18m @ 0.21 |
| NUS_94_D_1   | 2,00      | 4,86   | 2m @ 4.86    |
| NUS_94_D_2   | 2,00      | 9,11   | 2m @ 9.11    |
| NUS_94_I_1   | 3,60      | 3,54   | 3.6m @ 3.54  |
| NUS_94_I_2   | 3,40      | 2,87   | 3.4m @ 2.87  |

Table 1 – Nus Vein Structure Sample Results