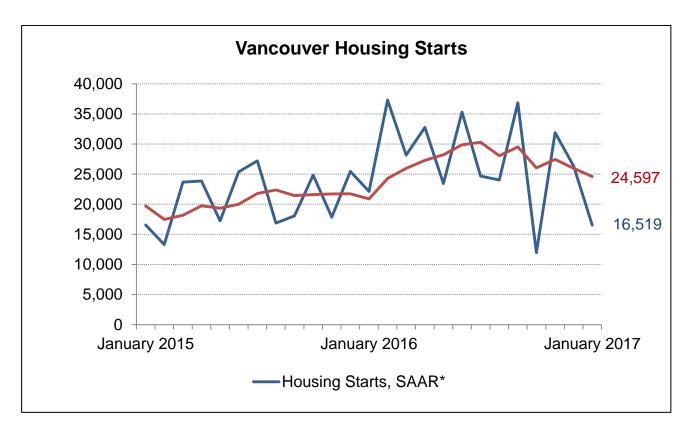

## Canadä

| Preliminary Housing Start Data<br>January 2017 |               |              |  |  |
|------------------------------------------------|---------------|--------------|--|--|
| Vancouver CMA <sup>1</sup>                     | December 2016 | January 2017 |  |  |
| Trend <sup>2</sup>                             | 25,956        | 24,597       |  |  |
| SAAR                                           | 26,342        | 16,519       |  |  |
|                                                | January 2016  | January 2017 |  |  |
| Actual                                         |               |              |  |  |
| January - Single-detached                      | 367           | 172          |  |  |
| January - Multiples                            | 1,394         | 1,162        |  |  |
| January - Total                                | 1,761         | 1,334        |  |  |
| January to January - Single-<br>detached       | 367           | 172          |  |  |
| January to January - Multiples                 | 1,394         | 1,162        |  |  |
| January to January - Total                     | 1,761         | 1,334        |  |  |