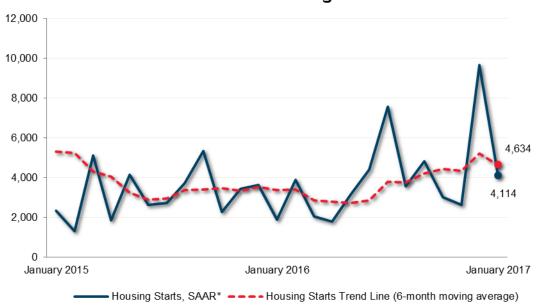

## **KCW CMA Housing Starts**

\*SAAR: Seasonally Adjusted Annualized Rate

| Preliminary Housing Start Data January 2017   |               |              |
|-----------------------------------------------|---------------|--------------|
| Kitchener-Cambridge-Waterloo CMA <sup>1</sup> | December 2016 | January 2017 |
| Trend                                         | 5,211         | 4,634        |
| SAAR                                          | 9,647         | 4,114        |
|                                               | January 2016  | January 2017 |
| Actual                                        |               |              |
| January - Single-detached                     | 61            | 87           |
| January - Multiples                           | 73            | 216          |
| January - Total                               | 134           | 303          |
| January to January - Single-detached          | 61            | 87           |
| January to January - Multiples                | 73            | 216          |
| January to January - Total                    | 134           | 303          |

Source: CMHC

Data for 2016 based on 2011 Census Definitions.

Data for 2017 based on 2016 Census Definitions.

Detailed data available upon request

<sup>&</sup>lt;sup>1</sup>Census Metropolitan Area

<sup>&</sup>lt;sup>2</sup>The trend is a six-month moving average of the monthly seasonally adjusted annual rates (SAAR). By removing seasonal ups and downs, seasonal adjustment allows for comparison of adjacent months and quarters. The monthly and quarterly SAAR and trend figures indicate the annual level of starts that would be obtained if the same pace of monthly or quarterly construction activity was maintained for 12 months. This facilitates comparison of the current pace of activity to annual forecasts as well as to historical annual levels.