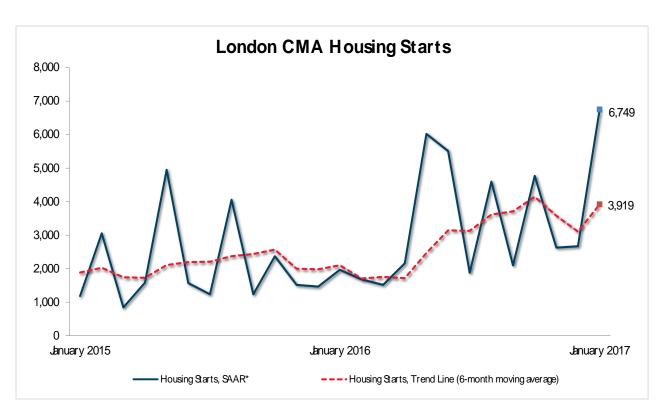

\*SAAR: Seasonally Adjusted Annualized Rate

| Preliminary Housing Start Data January 2017 |               |              |  |  |  |  |  |
|---------------------------------------------|---------------|--------------|--|--|--|--|--|
| London CMA <sup>1</sup>                     | December 2016 | January 2017 |  |  |  |  |  |
| Trend <sup>2</sup>                          | 3,107         | 3,919        |  |  |  |  |  |
| SAAR                                        | 2,668         | 6,749        |  |  |  |  |  |
|                                             | January 2016  | January 2017 |  |  |  |  |  |
| Actual                                      |               |              |  |  |  |  |  |
| January - Single-detached                   | 79            | 61           |  |  |  |  |  |
| January - Multiples                         | 33            | 461          |  |  |  |  |  |
| January - Total                             | 112           | 522          |  |  |  |  |  |
| January to January - Single-detached        | 79            | 61           |  |  |  |  |  |
| January to January - Multiples              | 33            | 461          |  |  |  |  |  |
| January to January - Total                  | 112           | 522          |  |  |  |  |  |

Source: CMHC

<sup>2</sup>The trend is a six-month moving average of the monthly seasonally adjusted annual rates (SAAR). By removing seasonal ups and downs, seasonal adjustment allows for comparison of adjacent months and quarters. The monthly and quarterly SAAR and trend figures indicate the annual level of starts that would be obtained if the same pace of monthly or quarterly construction activity was maintained for 12 months. This facilitates comparison of the current pace of activity to annual forecasts as well as to historical annual levels.