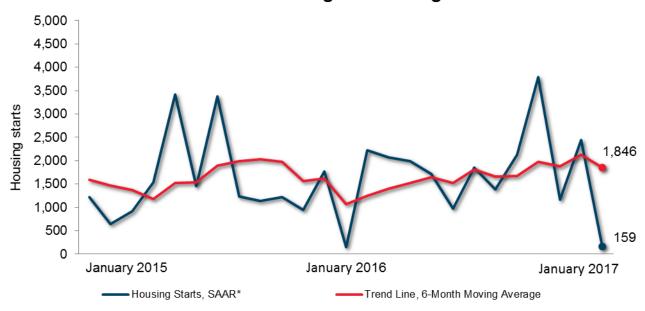

## **Gatineau Region Housing Starts**

\*SAAR: Seasonally Adjusted Annual Rate

| Preliminary Housing Starts Data  January 2017  |               |              |  |  |  |  |  |
|------------------------------------------------|---------------|--------------|--|--|--|--|--|
| Ottawa-Gatineau (Quebec Part) CMA <sup>1</sup> | December 2016 | January 2017 |  |  |  |  |  |
| Trend <sup>2</sup>                             | 2,129         | 1,846        |  |  |  |  |  |
| SAAR                                           | 2,443         | 159          |  |  |  |  |  |
|                                                | January 2016  | January 2017 |  |  |  |  |  |
| Actual Data                                    |               |              |  |  |  |  |  |
| January - Single-detached                      | 2             | 3            |  |  |  |  |  |
| January - Multiples                            | 8             | 6            |  |  |  |  |  |
| January - Total                                | 10            | 9            |  |  |  |  |  |