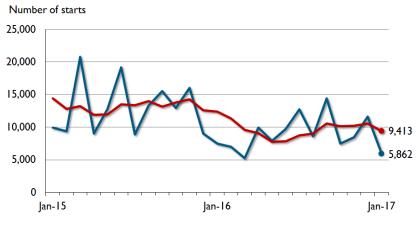

## **Calgary CMA Housing Starts**

—Housing Starts, SAAR\* —Housing Starts Trend Line (6-month moving average)

<sup>\*</sup> SAAR: Seasonally Adjusted Annual Rate

| Preliminary Housing Start Data  January 2017 |               |              |  |  |  |  |
|----------------------------------------------|---------------|--------------|--|--|--|--|
| Calgary CMA <sup>1</sup>                     | December 2016 | January 2017 |  |  |  |  |
| Trend <sup>2</sup>                           | 10,563        | 9,413        |  |  |  |  |
| SAAR                                         | 11,661        | 5,862        |  |  |  |  |
|                                              | January 2016  | January 2017 |  |  |  |  |
| Actual                                       |               |              |  |  |  |  |
| January - Single-detached                    | 225           | 221          |  |  |  |  |
| January - Multiples                          | 342           | 205          |  |  |  |  |
| January - Total                              | 567           | 426          |  |  |  |  |
| January to January - Single-detached         | 225           | 221          |  |  |  |  |
| January to January - Multiples               | 342           | 205          |  |  |  |  |
| January to January - Total                   | 567           | 426          |  |  |  |  |

Source: CMHC

<sup>2</sup>The trend is a six-month moving average of the monthly seasonally adjusted annual rates (SAAR). By removing seasonal ups and downs, seasonal adjustment allows for comparison of adjacent months and quarters. The monthly and quarterly SAAR and trend figures indicate the annual level of starts that would be obtained if the same pace of monthly or quarterly construction activity was maintained for 12 months. This facilitates comparison of the current pace of activity to annual forecasts as well as to historical annual levels.