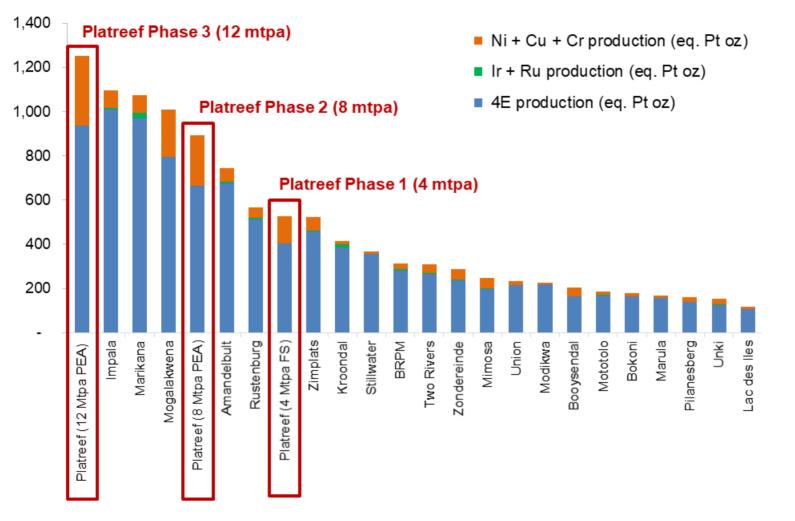

Figure 3.0: Total 2017E global primary platinum-equivalent production.

Source: Production estimates for projects other than Ivanhoe's Platreef Project have been prepared by SFA (Oxford). Production data for the Platreef Project (platinum, palladium, rhodium, gold, nickel and copper) is based on reported DFS and PEA data and is not representative of SFA's view. All metals have been converted by SFA (Oxford) to platinum equivalent ounces at price assumptions of US\$1,076/oz platinum, US\$761/oz palladium, US\$1,235/oz gold, US\$821/oz rhodium, US\$5.07/lb nickel and US\$2.42/lb copper. Note: As the figures are platinum-equivalent ounces of production they will not be equal to 3PE+Au production.