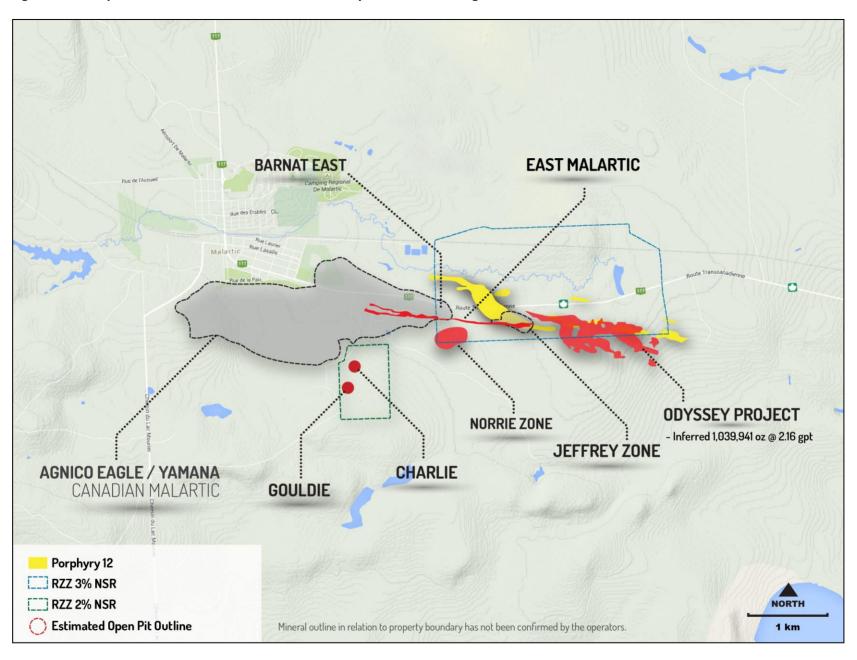

Fig. 1 – Plan Map of Canadian Malartic Mine & Abitibi Royalties' NSR Holdings

<sup>\*</sup>Mineral outlines for Odyssey Project and East Malartic have not been surveyed or verified by the Company. The mineral outline for the Odyssey Project was presented by Canadian Malartic at the AEMQ XPLOR 2017 conference on October 19, 2017. The mineral outline for East Malartic is contained in Agnico Eagle Mines Denver Gold Show presentation dated September 26, 2017. The resource estimate shown for the Odyssey Project is the portion attributable to Abitibi Royalties 3% NSR (as of December 31, 2016).