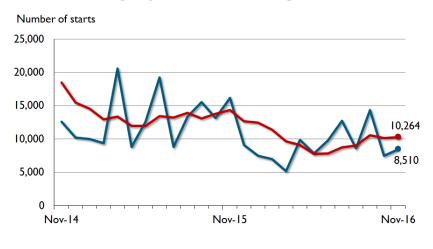

## **Calgary CMA Housing Starts**

—Housing Starts, SAAR\* —Housing Starts Trend Line (6-month moving average)

<sup>\*</sup> SAAR: Seasonally Adjusted Annual Rate

| Preliminary Housing Start Data<br>November 2016 |               |               |  |  |  |  |  |
|-------------------------------------------------|---------------|---------------|--|--|--|--|--|
| Calgary CMA <sup>1</sup>                        | October 2016  | November 2016 |  |  |  |  |  |
| Trend <sup>2</sup>                              | 10,151        | 10,264        |  |  |  |  |  |
| SAAR                                            | 7,526         | 8,510         |  |  |  |  |  |
|                                                 | November 2015 | November 2016 |  |  |  |  |  |
| Actual                                          |               |               |  |  |  |  |  |
| November - Single-detached                      | 329           | 346           |  |  |  |  |  |
| November - Multiples                            | 1,039         | 399           |  |  |  |  |  |
| November - Total                                | 1,368         | 745           |  |  |  |  |  |
| January to November - Single-detached           | 3,826         | 3,195         |  |  |  |  |  |
| January to November - Multiples                 | 8,451         | 5,075         |  |  |  |  |  |
| January to November - Total                     | 12,277        | 8,270         |  |  |  |  |  |

Source: CMHC

<sup>2</sup>The trend is a six-month moving average of the monthly seasonally adjusted annual rates (SAAR). By removing seasonal ups and downs, seasonal adjustment allows for comparison of adjacent months and quarters. The monthly and quarterly SAAR and trend figures indicate the annual level of starts that would be obtained if the same pace of monthly or quarterly construction activity was maintained for 12 months. This facilitates comparison of the current pace of activity to annual forecasts as well as to historical annual levels.