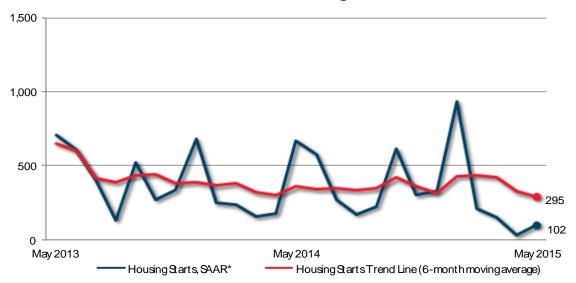

## Prince Edward Island Housing Starts - Urban Areas

| Preliminary Housing Start Data May 2015         |            |          |  |  |  |  |  |
|-------------------------------------------------|------------|----------|--|--|--|--|--|
| Prince Edward Island, Centres 10,000+           | April 2015 | May 2015 |  |  |  |  |  |
| Trend <sup>1</sup> , urban centres <sup>2</sup> | 328        | 295      |  |  |  |  |  |
| SAAR, urban centres <sup>2</sup>                | 32         | 102      |  |  |  |  |  |
|                                                 | May 2014   | May 2015 |  |  |  |  |  |
| Actual, urban centres <sup>2</sup>              |            |          |  |  |  |  |  |
| May - Single-detached                           | 16         | 10       |  |  |  |  |  |
| May - Multiples                                 | 44         | 0        |  |  |  |  |  |
| May - Total                                     | 60         | 10       |  |  |  |  |  |
| January to May - Single-detached                | 36         | 28       |  |  |  |  |  |
| January to May - Multiples                      | 66         | 63       |  |  |  |  |  |
| January to May - Total                          | 102        | 91       |  |  |  |  |  |

<sup>&</sup>lt;sup>1</sup>The trend is a six-month moving average of the monthly seasonally adjusted annual rates (SAAR).

<sup>&</sup>lt;sup>2</sup>Urban centres with a population of 10,000 and over.

<sup>&</sup>lt;sup>1</sup>Urban centres with a population of 10,000 and over.