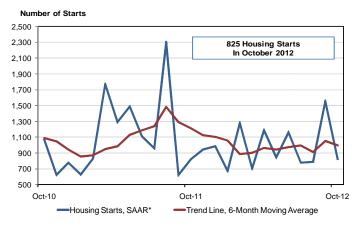

## St. Catharines-Niagara CMA Housing Starts

\*SAAR: Seasonally Adjusted Annual Rate

## Canadä

| Preliminary Housing Start Data<br>October / 2011-2012 |                |              |  |  |  |  |  |  |
|-------------------------------------------------------|----------------|--------------|--|--|--|--|--|--|
| St. Catharines-Niagara, CMA <sup>1</sup>              | October 2012   | October 2011 |  |  |  |  |  |  |
| Actual                                                |                |              |  |  |  |  |  |  |
| October - Single-Detached                             | 66             | 57           |  |  |  |  |  |  |
| October - Multiples                                   | 16             | 22           |  |  |  |  |  |  |
| October - Total                                       | 82             | 79           |  |  |  |  |  |  |
| January to October - Single-Detached                  | 530            | 549          |  |  |  |  |  |  |
| January to October - Multiples                        | 276            | 406          |  |  |  |  |  |  |
| January to October - Total                            | 806            | 955          |  |  |  |  |  |  |
|                                                       | September 2012 | October 2012 |  |  |  |  |  |  |
| SAAR <sup>2</sup>                                     |                |              |  |  |  |  |  |  |
| Total                                                 | 1,554          | 825          |  |  |  |  |  |  |