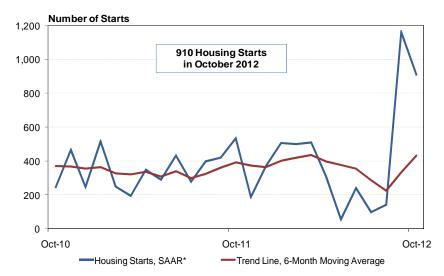

## **Peterborough CMA Housing Starts**

\*SAAR: Seasonally Adjusted Annual Rate

| Preliminary Housing Start Data October / 2011-2012 |                |              |  |  |  |  |  |
|----------------------------------------------------|----------------|--------------|--|--|--|--|--|
| Peterborough, CMA <sup>1</sup>                     | October 2011   | October 2012 |  |  |  |  |  |
| Actual                                             |                |              |  |  |  |  |  |
| October - Single-Detached                          | 11             | 34           |  |  |  |  |  |
| October - Multiples                                | 34             | 43           |  |  |  |  |  |
| October - Total                                    | 45             | 77           |  |  |  |  |  |
| January to October - Single-<br>Detached           | 197            | 161          |  |  |  |  |  |
| January to October - Multiples                     | 104            | 140          |  |  |  |  |  |
| January to October - Total                         | 301            | 301          |  |  |  |  |  |
|                                                    | September 2012 | October 2012 |  |  |  |  |  |
| SAAR <sup>2</sup>                                  |                |              |  |  |  |  |  |
| Total                                              | 1161           | 910          |  |  |  |  |  |