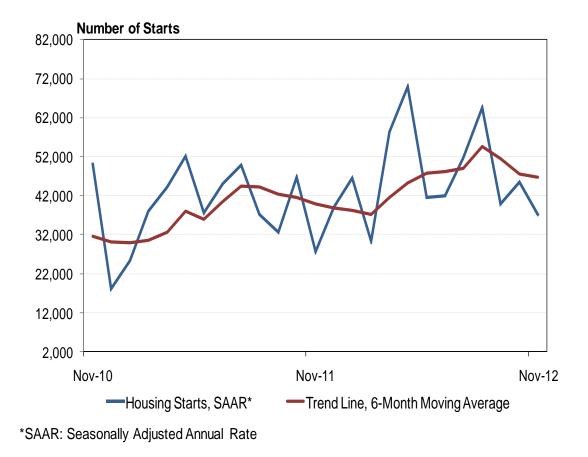

## **Toronto CMA Housing Starts**

## Canadä

| Preliminary Housing Start Data<br>November / 2011-2012 |              |               |
|--------------------------------------------------------|--------------|---------------|
|                                                        |              |               |
| Actual                                                 |              |               |
| November - Single-Detached                             | 1,249        | 957           |
| November - Multiples                                   | 1,318        | 2,341         |
| November - Total                                       | 2,567        | 3,298         |
| January to November - Single-Detached                  | 10,173       | 9,723         |
| January to November - Multiples                        | 26,207       | 34,115        |
| January to November - Total                            | 36,380       | 43,838        |
|                                                        | October 2012 | November 2012 |
| SAAR <sup>2</sup>                                      |              |               |
| Total                                                  | 45,400       | 37,100        |