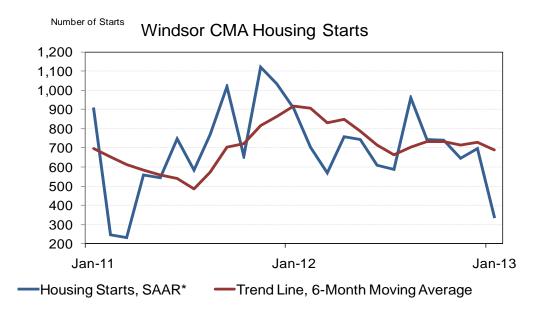

| Preliminary Housing Start Data<br>January 2013 |               |              |  |  |  |  |  |
|------------------------------------------------|---------------|--------------|--|--|--|--|--|
| Windsor, CMA <sup>1</sup>                      | January 2012  | January 2013 |  |  |  |  |  |
| Actual                                         |               |              |  |  |  |  |  |
| January - Single-Detached                      | 26            | 13           |  |  |  |  |  |
| January - Multiples                            | 22            | -            |  |  |  |  |  |
| January - Total                                | 48            | 13           |  |  |  |  |  |
| January to January - Single-detached           | 26            | 13           |  |  |  |  |  |
| January to January - Multiples                 | 22            | -            |  |  |  |  |  |
| January to January - Total                     | 48            | 13           |  |  |  |  |  |
|                                                | December 2012 | January 2013 |  |  |  |  |  |
| SAAR <sup>2</sup>                              |               |              |  |  |  |  |  |
| Total                                          | 696           | 342          |  |  |  |  |  |