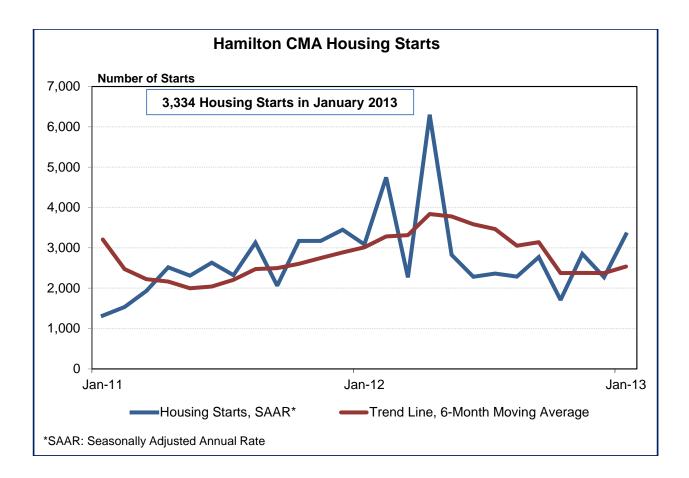

| Preliminary Housing Start Data<br>January 2013 |               |              |  |  |  |  |  |  |  |
|------------------------------------------------|---------------|--------------|--|--|--|--|--|--|--|
| Hamilton, CMA <sup>1</sup>                     | January 2012  | January 2013 |  |  |  |  |  |  |  |
| Actual                                         |               |              |  |  |  |  |  |  |  |
| Single-Detached                                | 74            | 90           |  |  |  |  |  |  |  |
| Multiples                                      | 132           | 131          |  |  |  |  |  |  |  |
| Total                                          | 206           | 221          |  |  |  |  |  |  |  |
|                                                | December 2013 | January 2013 |  |  |  |  |  |  |  |
| SAAR <sup>2</sup>                              |               |              |  |  |  |  |  |  |  |
| Total                                          | 2,273         | 3,334        |  |  |  |  |  |  |  |