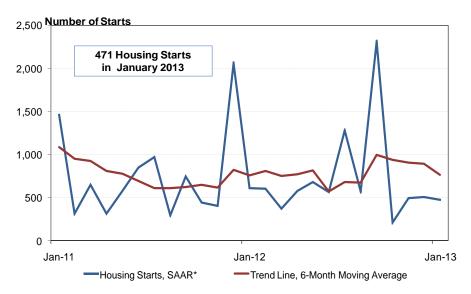

## **Guelph CMA Housing Starts**

\*SAAR: Seasonally Adjusted Annual Rate

| Preliminary Housing Start Data January 2013 |               |              |  |  |  |  |  |  |
|---------------------------------------------|---------------|--------------|--|--|--|--|--|--|
| Guelph, CMA <sup>1</sup>                    | January 2012  | January 2013 |  |  |  |  |  |  |
| Actual                                      |               |              |  |  |  |  |  |  |
| Jan - Single-Detached                       | 21            | 18           |  |  |  |  |  |  |
| Jan - Multiples                             | 26            | 18           |  |  |  |  |  |  |
| Jan - Total                                 | 47            | 36           |  |  |  |  |  |  |
| Jan to Jan - Single-Detached                | 21            | 18           |  |  |  |  |  |  |
| Jan to Jan - Multiples                      | 26            | 18           |  |  |  |  |  |  |
| Jan to Jan - Total                          | 47            | 36           |  |  |  |  |  |  |
|                                             | December 2012 | January 2013 |  |  |  |  |  |  |
| SAAR <sup>2</sup>                           |               |              |  |  |  |  |  |  |
| Total                                       | 508           | 471          |  |  |  |  |  |  |