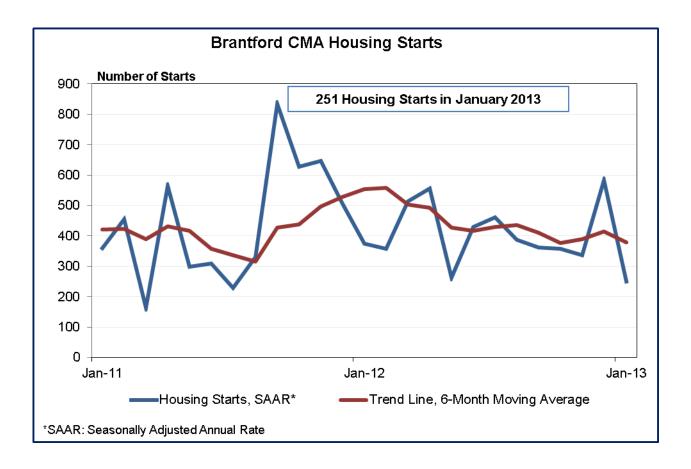

## Canadä

| Preliminary Housing Start Data<br>January 2013 |               |              |  |  |  |  |  |  |  |
|------------------------------------------------|---------------|--------------|--|--|--|--|--|--|--|
| Brantford, CMA <sup>1</sup>                    | January 2012  | January 2013 |  |  |  |  |  |  |  |
| Actual                                         |               |              |  |  |  |  |  |  |  |
| Single-Detached                                | 9             | 10           |  |  |  |  |  |  |  |
| Multiples                                      | 13            | 0            |  |  |  |  |  |  |  |
| Total                                          | 22            | 10           |  |  |  |  |  |  |  |
|                                                | December 2012 | January 2013 |  |  |  |  |  |  |  |
| SAAR <sup>2</sup>                              |               |              |  |  |  |  |  |  |  |
| Total                                          | 583           | 251          |  |  |  |  |  |  |  |