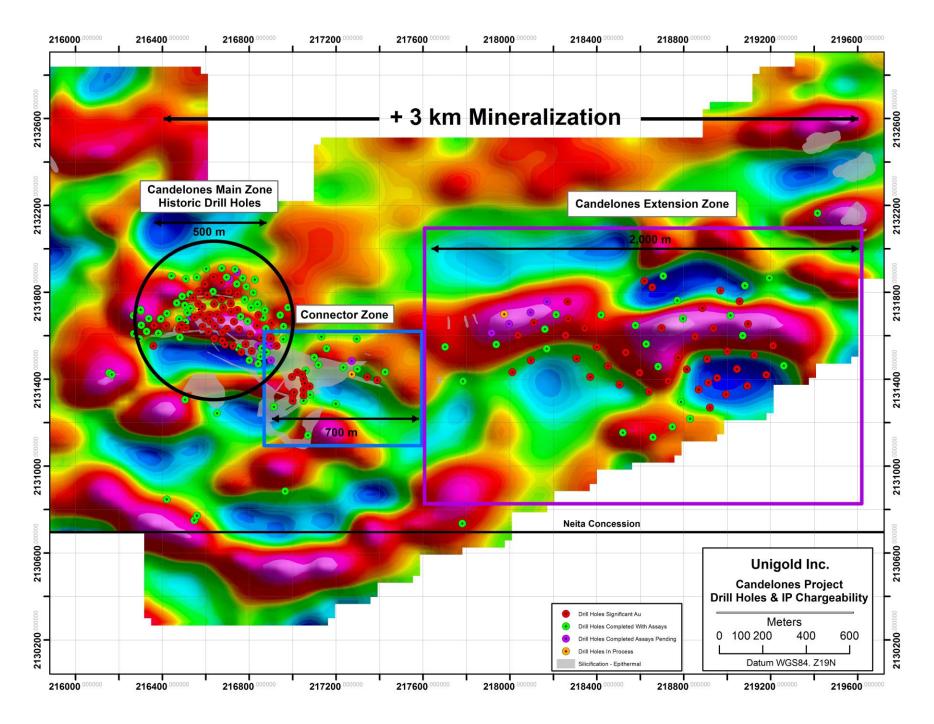

Figure 1: Candelones area with IP Chargeability, Neita Concession, Dominican Republic

Figure 2: Candelones area with IP Chargeability, Neita Concession, Dominican Republic

Figure 3: Candelones Area Aerial Map, Neita Concession, Dominican Republic