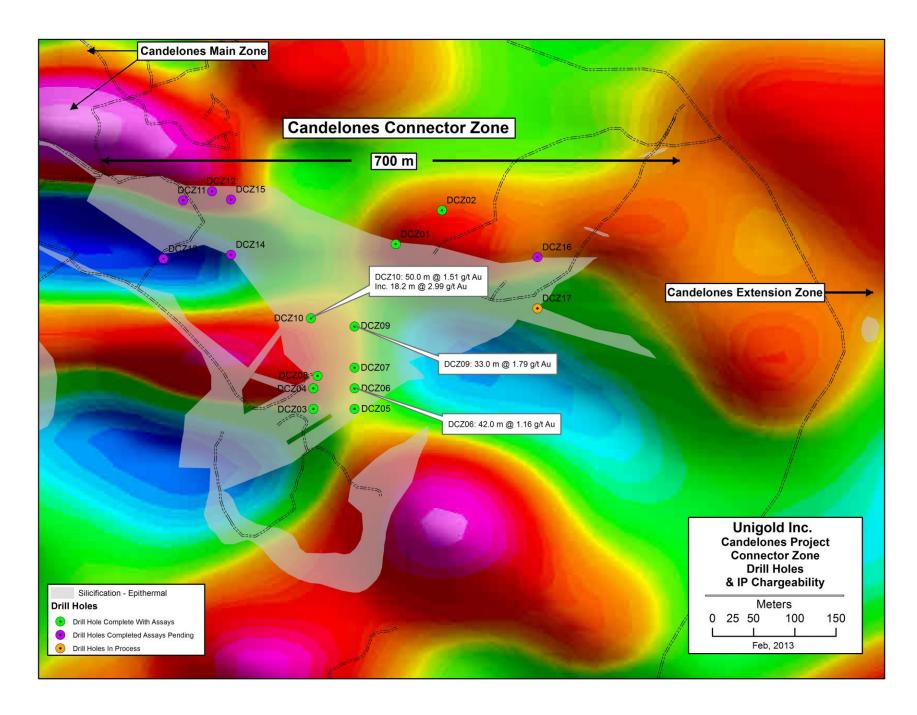

Figure 1: Candelones area with IP Chargeability, Neita Concession, Dominican Republic

Figure 2: Candelones area with IP Chargeability, Neita Concession, Dominican Republic

Figure 3: Candelones Area Aerial Map, Neita Concession, Dominican Republic