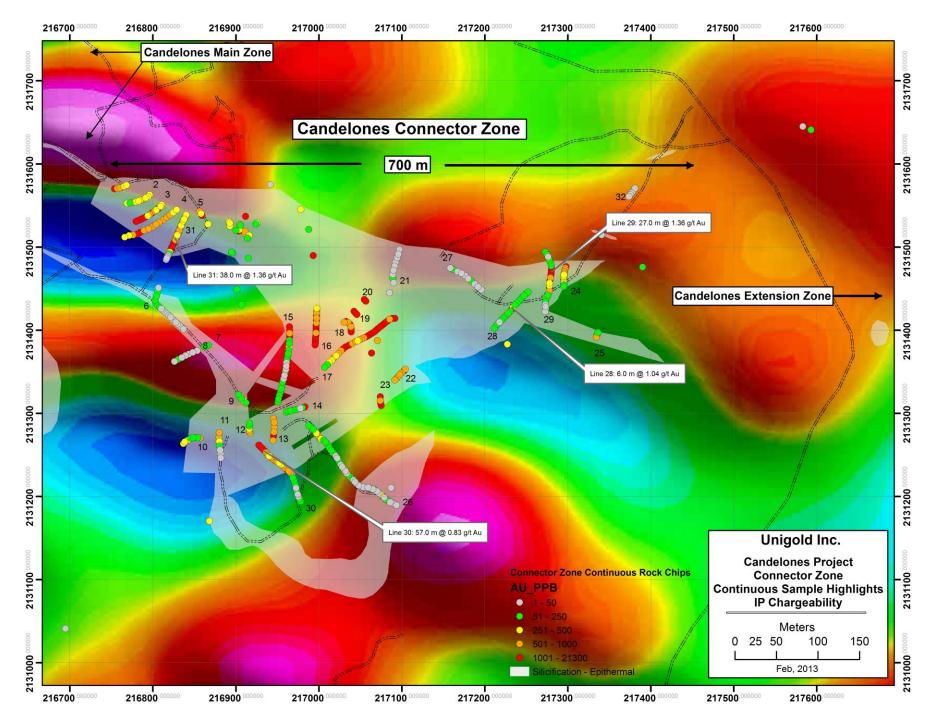

Figure 4: Candelones Connector Zone continuous sample highlights, IP Chargeability, Neita Concession, Dominican Republic

Figure 5: Section DCZ 3, 4, 8, 10, Looking West

Figure 6: Section DCZ 5, 6, 7, 9, Looking West