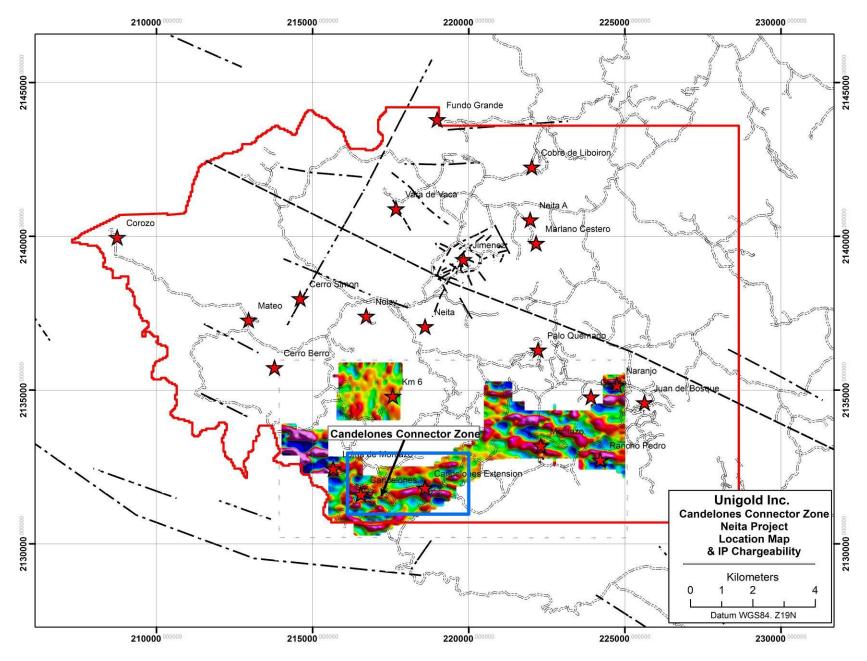

Figure 7: Neita Property, Regional IP Chargeability with Connector Zone area highlighted, Numerous IP targets remain untested.