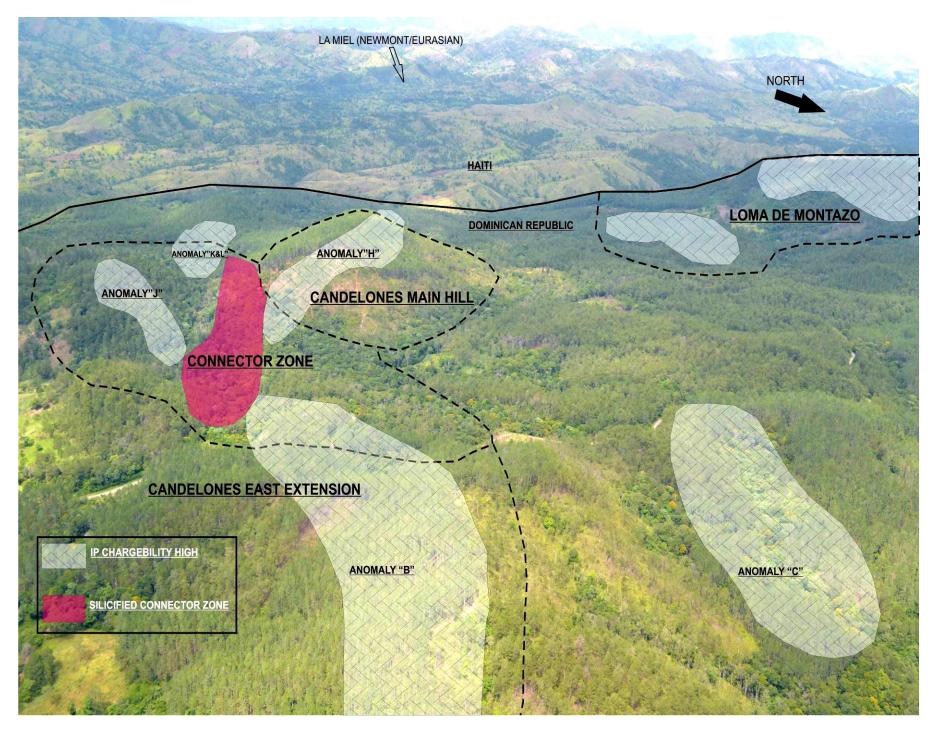

Figure 1: Candelones area with IP Chargeability, Neita Concession, Dominican Republic

Figure 2: Candelones area with IP Chargeability, Neita Concession, Dominican Republic

Figure 3: Candelones Area Aerial Map, Neita Concession, Dominican Republic