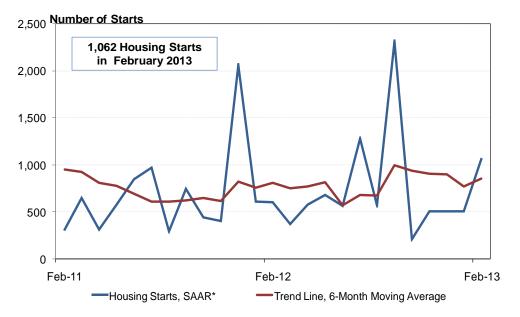

## **Guelph CMA Housing Starts**

\*SAAR: Seasonally Adjusted Annual Rate

## Canadä

| Preliminary Housing Start Data<br>February 2013 |               |               |  |  |  |  |  |  |
|-------------------------------------------------|---------------|---------------|--|--|--|--|--|--|
| Guelph, CMA <sup>1</sup>                        | February 2012 | February 2013 |  |  |  |  |  |  |
| Actual                                          |               |               |  |  |  |  |  |  |
| Feb - Single-Detached                           | 18            | 18            |  |  |  |  |  |  |
| Feb - Multiples                                 | 29            | 67            |  |  |  |  |  |  |
| Feb - Total                                     | 47            | 85            |  |  |  |  |  |  |
| Jan to Feb - Single-Detached                    | 39            | 36            |  |  |  |  |  |  |
| Jan to Feb - Multiples                          | 55            | 88            |  |  |  |  |  |  |
| Jan to Feb - Total                              | 94            | 124           |  |  |  |  |  |  |
|                                                 | January 2013  | February 2013 |  |  |  |  |  |  |
| SAAR <sup>2</sup>                               |               |               |  |  |  |  |  |  |
| Total                                           | 507           | 1,062         |  |  |  |  |  |  |