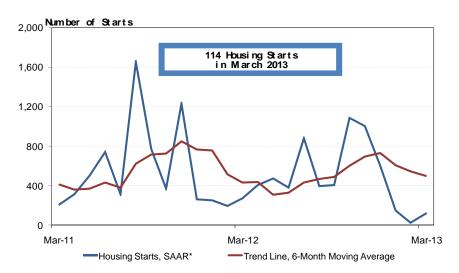

## Sudbury CM A Housing Starts

\*SAAR Seasonally Adjust ed Annual Rat e

| Preliminary Housing Start Data<br>March / 2012-2013 |               |            |
|-----------------------------------------------------|---------------|------------|
| Greater Sudbury, CMA <sup>1</sup>                   | March 2012    | March 2013 |
| Actual                                              |               |            |
| March - Single-Detached                             | 5             | 2          |
| March - Multiples                                   | 0             | 0          |
| March - Total                                       | 5             | 2          |
| January - March Single-Detached                     | 9             | 3          |
| January - March Multiples                           | 4             | 6          |
| January - March Total                               | 13            | 9          |
|                                                     |               |            |
|                                                     | February 2013 | March 2013 |
| SAAR <sup>2</sup>                                   |               |            |
| Total                                               | 21            | 114        |