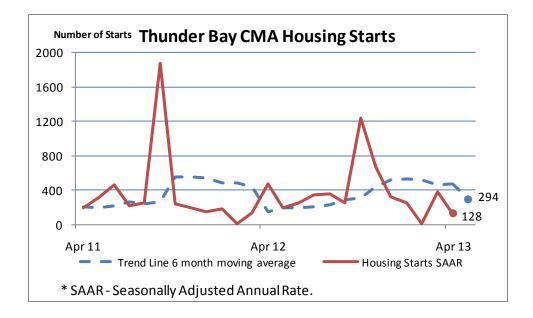

| Preliminary Housing Start Data<br>April 2013 |            |            |
|----------------------------------------------|------------|------------|
| Thunder Bay CMA <sup>1</sup>                 | March 2013 | April 2013 |
| Trend <sup>2</sup>                           | 479        | 294        |
| SAAR                                         | 376        | 128        |
|                                              | April 2012 | April 2013 |
| Actual                                       |            |            |
| April - Single-Detached                      | 15         | 4          |
| April - Multiples                            | 5          | 0          |
| April - Total                                | 20         | 4          |
| January to April - Single-Detached           | 19         | 11         |
| January to April - Multiples                 | 5          | 0          |
| January to April - Total                     | 24         | 11         |

Source: CMHC

<sup>1</sup>Census Metropolitan Area

<sup>2</sup>The trend is a six-month moving average of the monthly seasonally adjusted annual rates (SAAR).

Detailed data available upon request