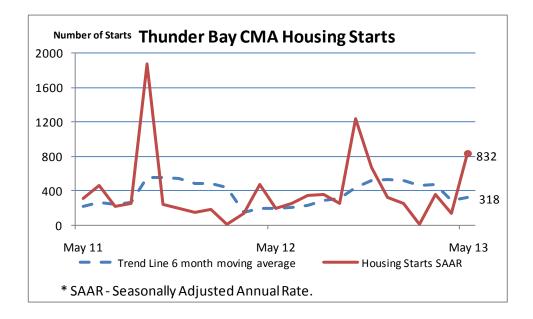

## Canadä

| Preliminary Housing Start Data<br>May 2013 |            |          |
|--------------------------------------------|------------|----------|
| Thunder Bay CMA <sup>1</sup>               | April 2013 | May 2013 |
| Trend <sup>2</sup>                         | 292        | 318      |
| SAAR                                       | 140        | 832      |
|                                            | May 2012   | May 2013 |
| Actual                                     |            |          |
| May - Single-Detached                      | 22         | 18       |
| May - Multiples                            | 0          | 55       |
| May - Total                                | 22         | 73       |
| January to May - Single-Detached           | 41         | 29       |
| January to May - Multiples                 | 5          | 55       |
| January to May - Total                     | 46         | 84       |

Source: CMHC

<sup>1</sup>Census Metropolitan Area

<sup>2</sup>The trend is a six-month moving average of the monthly seasonally adjusted annual rates (SAAR).

Detailed data available upon request