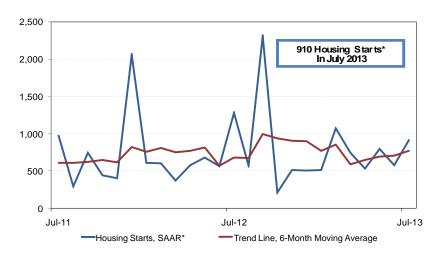

## **Guelph CMA Housing Starts**

\*SAAR: Seasonally Adjusted Annual Rate

| Preliminary Housing Start Data July 2013 |           |           |  |  |  |  |  |  |  |
|------------------------------------------|-----------|-----------|--|--|--|--|--|--|--|
| Guelph, CMA <sup>1</sup>                 | June 2013 | July 2013 |  |  |  |  |  |  |  |
| Trend <sup>2</sup>                       | 705       | 772       |  |  |  |  |  |  |  |
| SAAR <sup>3</sup>                        | 576       | 910       |  |  |  |  |  |  |  |
|                                          |           |           |  |  |  |  |  |  |  |
| Actual                                   | July 2012 | July 2013 |  |  |  |  |  |  |  |
| July - Single-Detached                   | 24        | 16        |  |  |  |  |  |  |  |
| July - Multiples                         | 84        | 60        |  |  |  |  |  |  |  |
| July - Total                             | 108       | 76        |  |  |  |  |  |  |  |
| January to July - Single-Detached        | 155       | 109       |  |  |  |  |  |  |  |
| January to July - Multiples              | 244       | 324       |  |  |  |  |  |  |  |
| January to July - Total                  | 399       | 433       |  |  |  |  |  |  |  |

## Source: CMHC

Detailed data available upon request.

Census Metropolitan Area
 The trend is a six-month moving average of the monthly seasonally adjusted annual rates (SAAR).

<sup>&</sup>lt;sup>3</sup> Seasonally Adjusted at Annual Rates