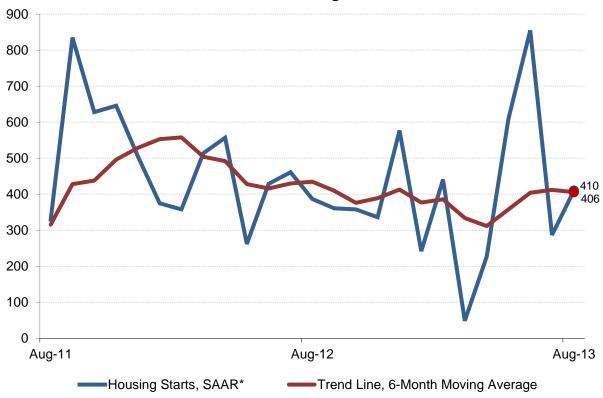

## **Brantford CMA Housing Starts**

Source: CMHC Housing Starts and Completions Survey

\*SAAR: Seasonally Adjusted Annual Rate

| Preliminary Housing Start Data August 2013 |             |             |  |  |  |  |  |  |
|--------------------------------------------|-------------|-------------|--|--|--|--|--|--|
| Brantford, CMA <sup>1</sup>                | July 2013   | August 2013 |  |  |  |  |  |  |
| Trend <sup>2</sup>                         | 412         | 406         |  |  |  |  |  |  |
| SAAR <sup>3</sup>                          | 287         | 410         |  |  |  |  |  |  |
|                                            |             |             |  |  |  |  |  |  |
| Actual                                     | August 2012 | August 2013 |  |  |  |  |  |  |
| August - Single-Detached                   | 26          | 39          |  |  |  |  |  |  |
| August - Multiples                         | 10          | 4           |  |  |  |  |  |  |
| August - Total                             | 36          | 43          |  |  |  |  |  |  |
| January to August - Single-Detached        | 180         | 147         |  |  |  |  |  |  |
| January to August - Multiples              | 79          | 115         |  |  |  |  |  |  |
| January to August - Total                  | 259         | 262         |  |  |  |  |  |  |

<sup>&</sup>lt;sup>1</sup>Census Metropolitan Area

Source: CMHC

Census Metropolitan Area

The trend is a six-month moving average of the monthly seasonally adjusted annual rates (SAAR).

<sup>&</sup>lt;sup>3</sup> Seasonally Adjusted at Annual Rates