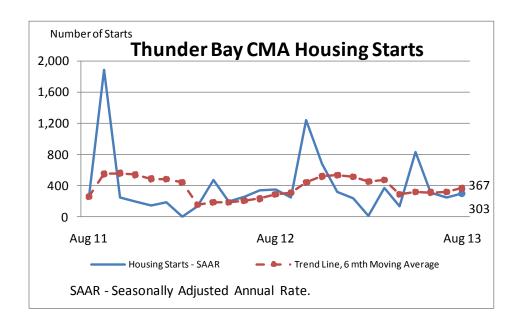

| Preliminary Housing Start Data August 2013 |             |             |
|--------------------------------------------|-------------|-------------|
| Thunder Bay CMA <sup>1</sup>               | July 2013   | August 2013 |
| Trend <sup>2</sup>                         | 318         | 367         |
| SAAR                                       | 254         | 303         |
|                                            | August 2012 | August 2013 |
| Actual                                     |             |             |
| August - Single-Detached                   | 26          | 29          |
| August – Multiples                         | 12          | 6           |
| August – Total                             | 38          | 35          |
| Jan. to August - Single-Detached           | 134         | 132         |
| January to August – Multiples              | 33          | 70          |
| January to August – Total                  | 167         | 202         |

Source: CMHC

Detailed data available upon request

<sup>&</sup>lt;sup>1</sup>Census Metropolitan Area

<sup>&</sup>lt;sup>2</sup>The trend is a six-month moving average of the monthly seasonally adjusted annual rates (SAAR).