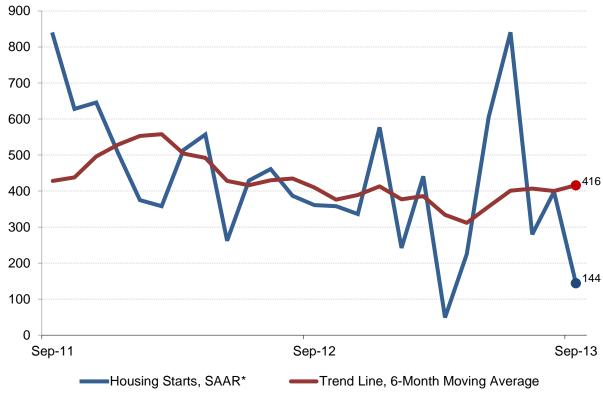

## **Brantford CMA Housing Starts**

Source: CMHC Housing Starts and Completions Survey

\*SAAR: Seasonally Adjusted Annual Rate

| Preliminary Housing Start Data<br>September 2013 |                |                |  |  |  |  |  |  |
|--------------------------------------------------|----------------|----------------|--|--|--|--|--|--|
| Brantford, CMA <sup>1</sup>                      | August 2013    | September 2013 |  |  |  |  |  |  |
| Trend <sup>2</sup>                               | 400            | 416            |  |  |  |  |  |  |
| SAAR <sup>3</sup>                                | 398            | 144            |  |  |  |  |  |  |
|                                                  |                |                |  |  |  |  |  |  |
| Actual                                           | September 2012 | September 2013 |  |  |  |  |  |  |
| September - Single-Detached                      | 22             | 13             |  |  |  |  |  |  |
| September - Multiples                            | 14             | 0              |  |  |  |  |  |  |
| September - Total                                | 36             | 13             |  |  |  |  |  |  |
| January to September - Single-Detached           | 202            | 160            |  |  |  |  |  |  |
| January to September - Multiples                 | 93             | 115            |  |  |  |  |  |  |
| January to September - Total                     | 295            | 275            |  |  |  |  |  |  |

<sup>&</sup>lt;sup>1</sup>Census Metropolitan Area

Source: CMHC

Census Metropolitan Area

The trend is a six-month moving average of the monthly seasonally adjusted annual rates (SAAR).

<sup>&</sup>lt;sup>3</sup> Seasonally Adjusted at Annual Rates