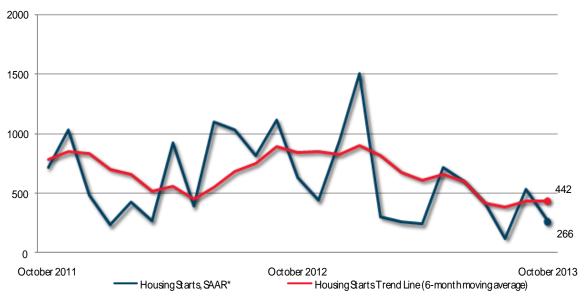

## Prince Edward Island Housing Starts - Urban Areas

| Preliminary Housing Start Data October 2013     |                |              |  |  |  |  |  |
|-------------------------------------------------|----------------|--------------|--|--|--|--|--|
| Prince Edward Island, Centres 10,000+           | September 2013 | October 2013 |  |  |  |  |  |
| Trend <sup>1</sup> , urban centres <sup>2</sup> | 438            | 442          |  |  |  |  |  |
| SAAR, urban centres <sup>2</sup>                | 529            | 266          |  |  |  |  |  |
|                                                 | October 2012   | October 2013 |  |  |  |  |  |
| Actual, urban centres <sup>2</sup>              |                |              |  |  |  |  |  |
| October - Single-Detached                       | 19             | 19           |  |  |  |  |  |
| October - Multiples                             | 35             | 5            |  |  |  |  |  |
| October - Total                                 | 54             | 24           |  |  |  |  |  |
| January to October - Single-Detached            | 197            | 151          |  |  |  |  |  |
| January to October - Multiples                  | 366            | 263          |  |  |  |  |  |
| January to October - Total                      | 563            | 414          |  |  |  |  |  |