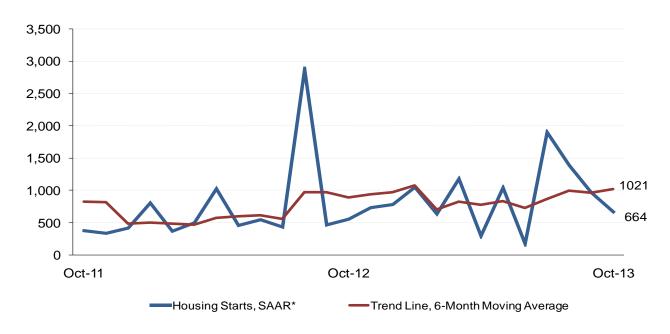

## **Barrie CMA Housing Starts**

\*SAAR: Seasonally Adjusted Annual Rate

| Preliminary Housing Start Data October 2013 |                |              |  |  |  |  |  |  |  |
|---------------------------------------------|----------------|--------------|--|--|--|--|--|--|--|
| Barrie, CMA <sup>1</sup>                    | September 2013 | October 2013 |  |  |  |  |  |  |  |
| Trend <sup>2</sup>                          | 960            | 1021         |  |  |  |  |  |  |  |
| SAAR                                        | 966            | 664          |  |  |  |  |  |  |  |
| Actual                                      | October 2012   | October 2013 |  |  |  |  |  |  |  |
| October - Single-Detached                   | 36             | 47           |  |  |  |  |  |  |  |
| October - Multiples                         | 13             | 8            |  |  |  |  |  |  |  |
| October - Total                             | 49             | 55           |  |  |  |  |  |  |  |
| January to October - Single-Detached        | 399            | 513          |  |  |  |  |  |  |  |
| January to October - Multiples              | 271            | 263          |  |  |  |  |  |  |  |
| January to October - Total                  | 670            | 776          |  |  |  |  |  |  |  |