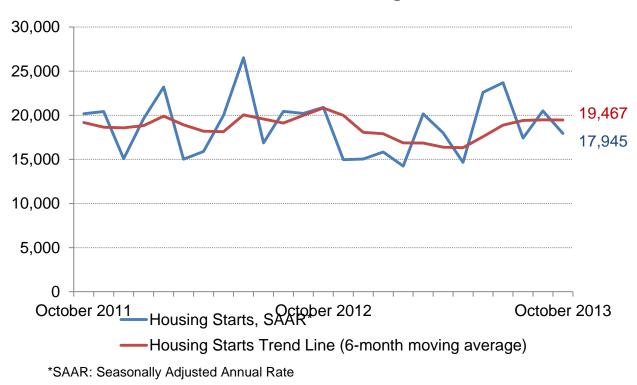

### Vancouver CMA Housing Starts

### Canadä

| Preliminary Housing Start Data<br>October 2013 |                |              |  |  |  |  |
|------------------------------------------------|----------------|--------------|--|--|--|--|
| Vancouver CMA <sup>1</sup>                     | September 2013 | October 2013 |  |  |  |  |
| Trend <sup>2</sup>                             | 19,478         | 19,467       |  |  |  |  |
| SAAR                                           | 20,500         | 17,945       |  |  |  |  |
| Vancouver CMA                                  | October 2012   | October 2013 |  |  |  |  |
| Actual <sup>3</sup>                            |                |              |  |  |  |  |
| October - Single-detached                      | 416            | 386          |  |  |  |  |
| October - Multiples                            | 1,356          | 1,147        |  |  |  |  |
| October - Total                                | 1,772          | 1,533        |  |  |  |  |
| January to October - Single-detached           | 3,889          | 3,350        |  |  |  |  |
| January to October - Multiples                 | 12,711         | 12,124       |  |  |  |  |
| January to October - Total                     | 16,600         | 15,474       |  |  |  |  |
| Abbotsford-Mission CMA <sup>1</sup>            | September 2013 | October 2013 |  |  |  |  |
| Trend <sup>2</sup>                             | 788            | 807          |  |  |  |  |
| SAAR                                           | 1,563          | 246          |  |  |  |  |
| Abbotsford-Mission CMA                         | October 2012   | October 2013 |  |  |  |  |
| Actual <sup>3</sup>                            |                |              |  |  |  |  |
| October - Single-detached                      | 19             | 17           |  |  |  |  |
| October - Multiples                            | 9              | 3            |  |  |  |  |
| October - Total                                | 28             | 20           |  |  |  |  |
| January to October - Single-detached           | 203            | 164          |  |  |  |  |
| January to October - Multiples                 | 128            | 434          |  |  |  |  |
| January to October - Total                     | 331            | 598          |  |  |  |  |

Source: CMHC

<sup>1</sup>Census Metropolitan Area

 $^{2}$ The trend is a six-month moving average of the monthly seasonally adjusted annual rates (SAAR).

<sup>3</sup> Some data for 2012 have been restated in the above table, to allow comparison with 2013 data. Other CMHC reports do not contain this restated data, therefore figures for 2012 may not match the above. Effective January 2013, single-detached houses with an attached accessory suite are recorded as one unit "Ownership, Single" and the accessory suite as one unit "Rental, Apt + Other". In 2012 and prior years, these structures were recorded as two units, "Ownership, Freehold, Apt + Other" in some markets, including the Vancouver CMA and Abbotsford-Mission CMA. This adjustment provides national consistency.