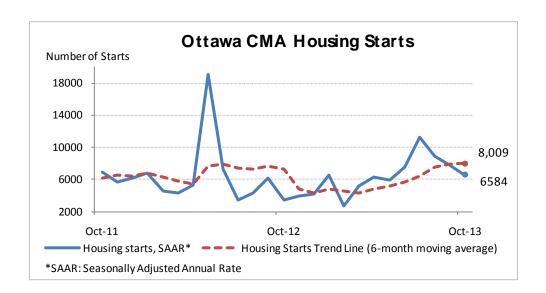

| Preliminary Housing Start Data October 2013 |                |              |  |  |  |  |
|---------------------------------------------|----------------|--------------|--|--|--|--|
| Ottawa, CMA <sup>1</sup>                    | September 2013 | October 2013 |  |  |  |  |
| Trend <sup>2</sup>                          | 7,953          | 8,009        |  |  |  |  |
| SAAR                                        | 7,744          | 6,584        |  |  |  |  |
|                                             | October 2012   | October 2013 |  |  |  |  |
| Actual                                      |                |              |  |  |  |  |
| October - Single-Detached                   | 150            | 184          |  |  |  |  |
| October - Multiples                         | 157            | 388          |  |  |  |  |
| October - Rows and Semi-Detached            | 101            | 187          |  |  |  |  |
| October - Apartments                        | 56             | 201          |  |  |  |  |
| October - Total                             | 307            | 572          |  |  |  |  |
| January to October - Single-Detached        | 1,341          | 1,413        |  |  |  |  |
| January to October - Multiples              | 3,937          | 4,275        |  |  |  |  |
| January to October - Rows and Semis         | 1,316          | 1,619        |  |  |  |  |
| January to October - Apartments             | 2,621          | 2,656        |  |  |  |  |
| January to October - Total                  | 5,278          | 5,688        |  |  |  |  |