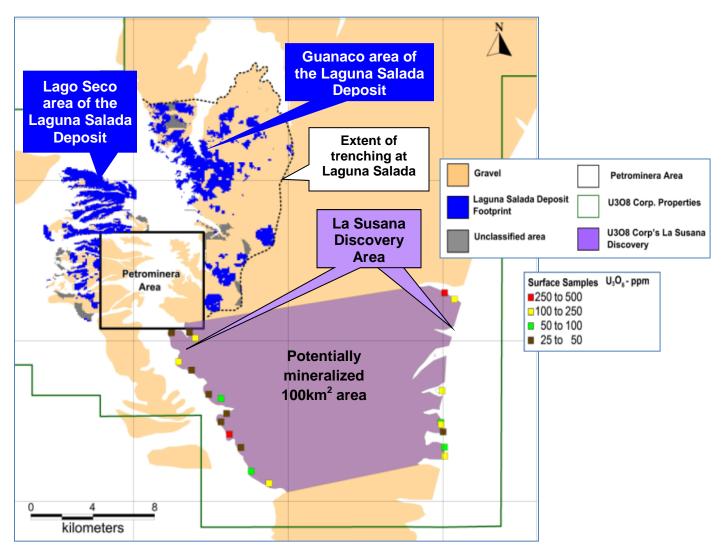

Figure 1 – Map of La Susana Discovery Relative to the Laguna Salada Deposit

Location of the La Susana discovery (purple area with sample points marked in coloured squares) whose results are reported in this press release, relative to the Laguna Salada Deposit. U3O8 Corp's exploration has extended only to the dotted lines to the north and east of Laguna Salada to date. U3O8 Corp. is finalizing a definitive agreement to joint venture with Petrominera Chubut S.E., the provincial mining company, that will bring together the Laguna Salada Project and adjoining Petrominera concessions (outlined in black box) onto which we believe our deposit extends, and establish the parameters for potential development of the Laguna Salada Deposit.