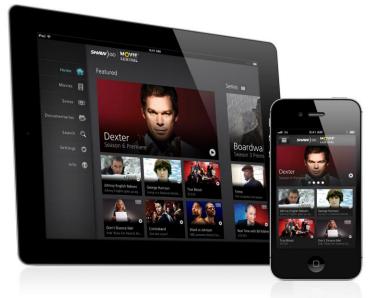

On September 20, Shaw's TV Everywhere strategy takes shape with its first installment: the Shaw Go Movie Central app. Available for iOS devices, the app gives Shaw and Shaw Direct subscribers instant, on-the-go access to recent box office hits, plus popular original series from HBO and Showtime. Over 670 titles are available, anytime, anywhere.

## Key product features include:

- Layered Navigation: Menus optimized for touch screens allowing navigation between to content sections with the swipe of a finger.
- Cinematic View: Bold visual layout with largeformat imagery that brings premium content to life.
- Smart Search: A predictive search and discovery tool that lets you find the content you want faster.
- Social Sharing: Share your experience with friends using your favourite social media tools.
- Intelligent Secure Streaming: Best-possible video quality at any connection speed up to 720p HD.