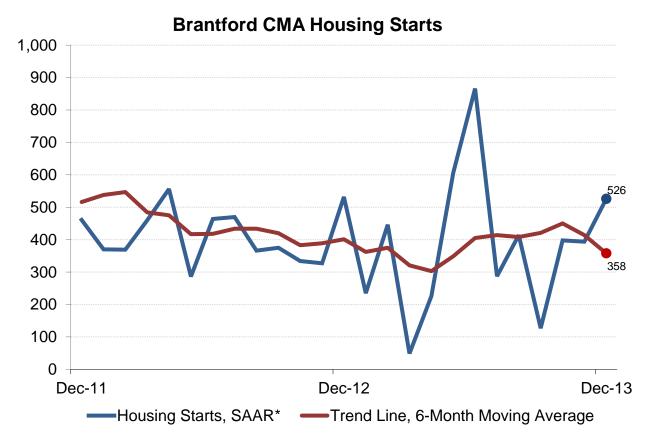

Source: CMHC Housing Starts and Completions Survey

| Preliminary Housing Start Data<br>December 2013 |               |               |  |  |  |  |  |  |
|-------------------------------------------------|---------------|---------------|--|--|--|--|--|--|
| Brantford, CMA <sup>1</sup>                     | November 2013 | December 2013 |  |  |  |  |  |  |
| Trend <sup>2</sup>                              | 414           | 358           |  |  |  |  |  |  |
| SAAR <sup>3</sup>                               | 394           | 526           |  |  |  |  |  |  |
|                                                 |               |               |  |  |  |  |  |  |
| Actual                                          | December 2012 | December 2013 |  |  |  |  |  |  |
| December - Single-Detached                      | 23            | 30            |  |  |  |  |  |  |
| December - Multiples                            | 17            | 10            |  |  |  |  |  |  |
| December - Total                                | 40            | 40            |  |  |  |  |  |  |
| January to December - Single-Detached           | 286           | 261           |  |  |  |  |  |  |
| January to December - Multiples                 | 116           | 125           |  |  |  |  |  |  |
| January to December - Total                     | 402           | 396           |  |  |  |  |  |  |

Source: CMHC <sup>1</sup> Census Metropolitan Area <sup>2</sup> The trend is a six-month moving average of the monthly seasonally adjusted annual rates (SAAR).

<sup>3</sup> Seasonally Adjusted at Annual Rates